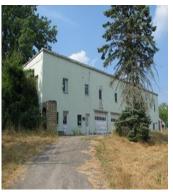

**Real Estate:** 87.5 acres, mostly tillable with pond. Great investment opportunity! Large block building with living quarters, loading docks. Several acres of Christmas trees, beautiful views.

**Special Mention:** Plenty of options available for this property as public water & sewer are available for subdivision or continue with Nursery/Agricultural uses. Owners highly motivated to sell so come prepared to buy!!