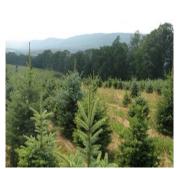

**Real Estate:** 87.5 acres, mostly tillable with pond. Great investment opportunity! Large block building with living quarters, loading docks. Several acres of Christmas trees, beautiful views.

**Special Mention:** Plenty of options available for this property as public water & sewer are available for subdivision or continue with Nursery/Agricultural uses. Owners highly motivated to sell so come prepared to buy!!