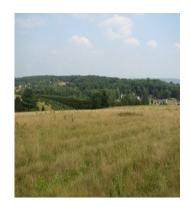

**Real Estate:** 87.5 acres, mostly tillable with pond. Great investment opportunity! Large block building with living quarters, loading docks. Several acres of Christmas trees, beautiful views.

**Special Mention:** Plenty of options available for this property as public water & sewer are available for subdivision or continue with Nursery/Agricultural uses. Owners highly motivated to sell so come prepared to buy!!