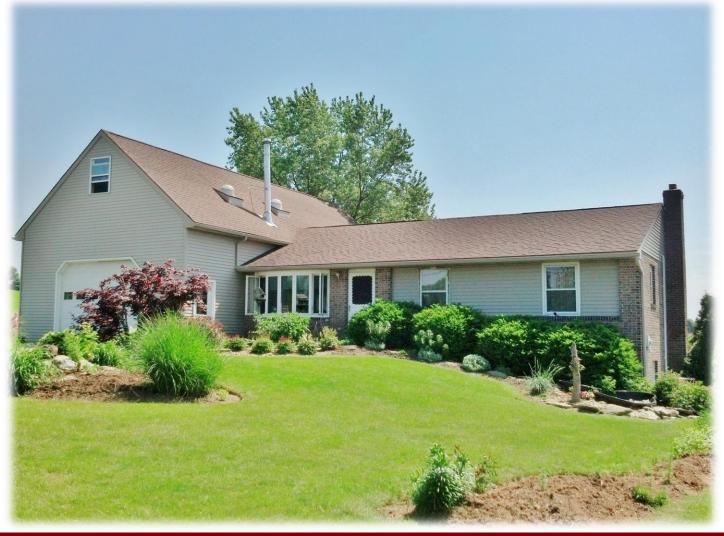

PUBLIC REAL ESTATE AUCTION Lancaster County- Strasburg Twp. Ranch Home, Oversized Garage, Horse Barn, on 1 acre July 30, 2014 @ 6:00 P.M.

944 Stively Rd. Strasburg PA 17579

<u>Directions:</u> From Rt. 222 take White Oak Rd. East to left on Stively Rd. to property on the left <u>Comments:</u> Three bedroom, brick & vinyl rancher on a level lot "out in the country". Finished basement, Huge 2- story garage, 2 stall horse barn. Home in solid condition, fully wired. Electric baseboard, wood stove, central air. Large deck. Great opportunity for investment and/or starter home.