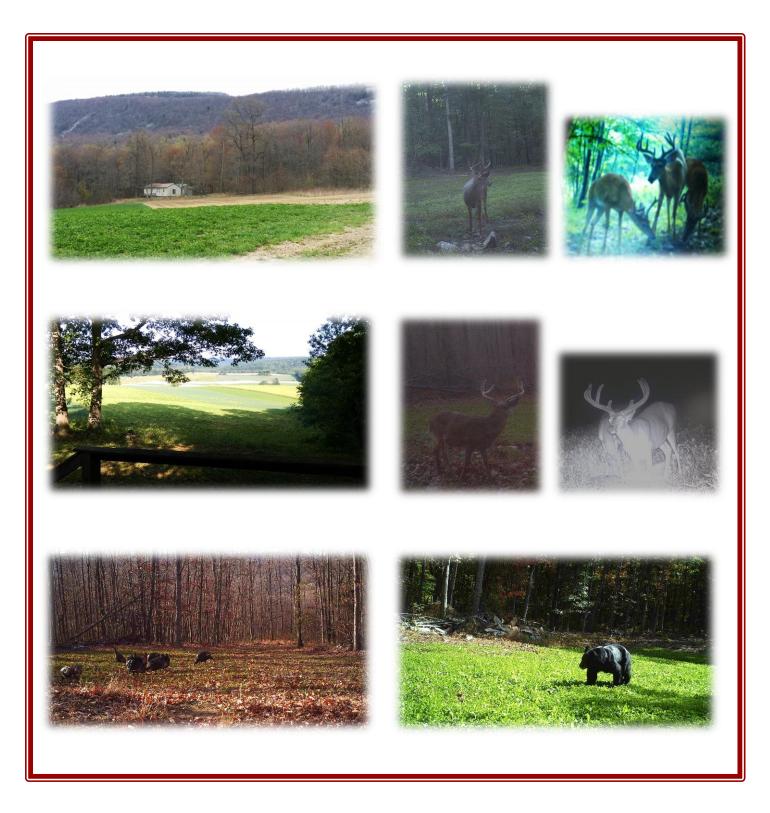

Established hunting property with proven success. Situated next to farm land and adjoining to State Game Land 99. Features a small cabin and an attached garage. New 2016 electric service to property. The land is complete with food plots, logging trails, small streams. Deer, turkey and bear were harvested on the property over the past five years.