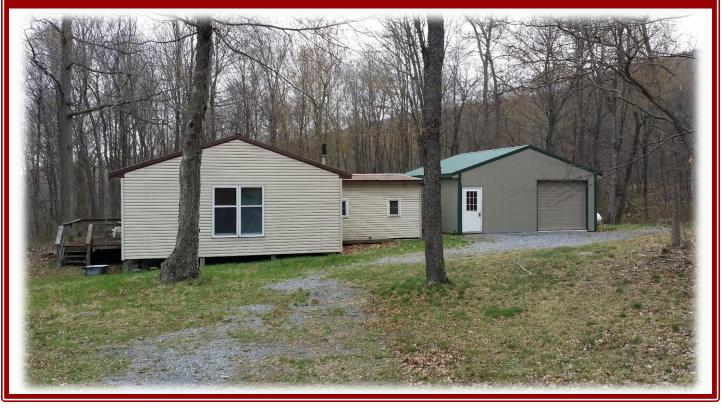

Established hunting property with proven success. Situated next to farm land and adjoining to State Game Land 99. Features a small cabin and an attached garage. New 2016 electric service to property. The land is complete with food plots, logging trails, small streams. Deer, turkey and bear were harvested on the property over the past five years.

## PUBLIC REAL ESTATE AUCTION

98 Acres • 3 Bedroom Cabin • Garage May 14, 2016 @ 1:00 P.M. Huntingdon County, Pa.

17509 Hares Valley Road, Mapleton Depot, Pa. 17052

Directions: From Harrisburg, take Rt. 22/322 W to Rt. 522/22 S to Rt. 22 W to Rt. 655 (Hares Valley Rd.) In approx. 7 miles, property on left.