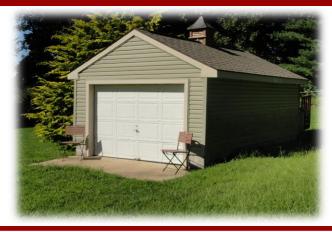

**Description**: 2.2 acres with garage. Perced and ready to build.

**Special Mention:** Motivated Seller, be ready to buy. Also, 2 adjacent properties available: 284 Springville Rd- Mobile home on .19 acres, on site well & septic, excellent condition and 286 Springville Rd- .26 acres with shed, on site well/ septic, ready to build on. Great opportunity for investment/rental properties, vacation home or seasonal residence. Located between Strasburg & Quarryville.