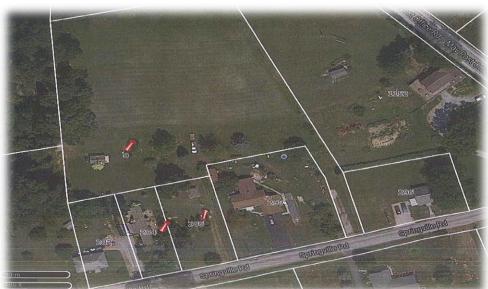

## **PUBLIC AUCTION**

Real Estate
2.2 Acres • Vacant Land with Garage
October 28, 2016 @ 4:00 P.M.

O Springville Rd, Quarryville, PA 17566 Lancaster County

Directions: From Quarryville take Rt. 372 East to North on May Post Office Rd. Take left on Springville Rd. to properties on right.

**Description**: 2.2 acres with garage. Perced and ready to build.

**Special Mention:** Motivated Seller, be ready to buy. Also, 2 adjacent properties available: 284 Springville Rd- Mobile home on .19 acres, on site well & septic, excellent condition and 286 Springville Rd- .26 acres with shed, on site well/ septic, ready to build on. Great opportunity for investment/rental properties, vacation home or seasonal residence. Located between Strasburg & Quarryville.