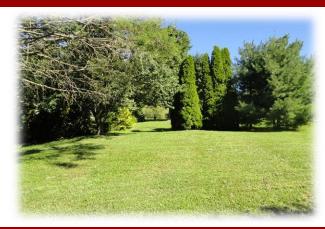

Description: 286 Springville Rd- .26 Acres with shed. On site well & septic. Ready to build on.

**Special Mention**: Motivated Seller, be ready to buy. Also, 2 adjacent properties available: 284 Springville Rd- Mobile home on .19 acres, on site well & septic, excellent condition and 0 Springville Rd- 2.2 acres with garage, perced and ready to build on. Great opportunity for investment/rental properties, vacation home or seasonal residence. Located between Strasburg & Quarryville.