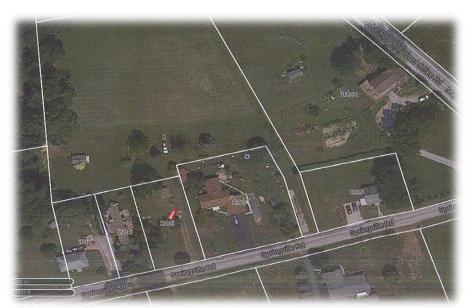

## **PUBLIC AUCTION**

Real Estate .26 Acres Vacant Land with Shed October 28, 2016 @ 4:00 P.M.

286 Springville Rd, Quarryville, PA 17566 **Lancaster County** 

Directions: From Quarryville take Rt. 372 East to North on May Post Office Rd. Take left on Springville Rd. to properties on right.

Description: 286 Springville Rd- .26 Acres with shed. On site well & septic. Ready to build on.

**Special Mention**: Motivated Seller, be ready to buy. Also, 2 adjacent properties available: 284 Springville Rd- Mobile home on .19 acres, on site well & septic, excellent condition and 0 Springville Rd- 2.2 acres with garage, perced and ready to build on. Great opportunity for investment/rental properties, vacation home or seasonal residence. Located between Strasburg & Quarryville.