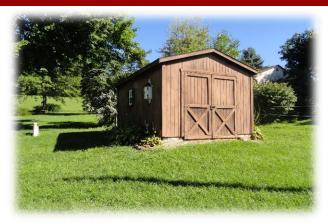

Description: 286 Springville Rd- .26 Acres with shed. On site well & septic. Ready to build on.

**Special Mention**: Motivated Seller, be ready to buy. Also, 2 adjacent properties available: 284 Springville Rd- Mobile home on .19 acres, on site well & septic, excellent condition and 0 Springville Rd- 2.2 acres with garage, perced and ready to build on. Great opportunity for investment/rental properties, vacation home or seasonal residence. Located between Strasburg & Quarryville.