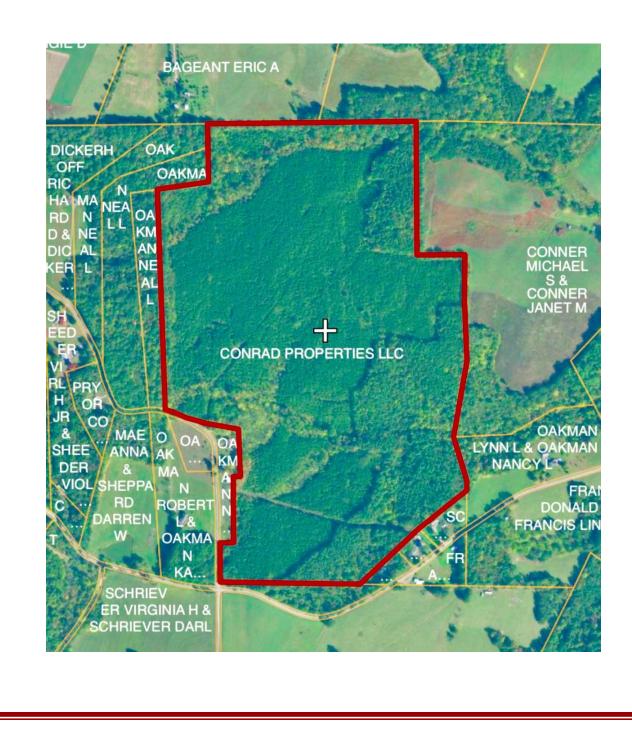

## 00 Shultz Rd., Warfordsburg, PA 17267- Fulton County

Directions: From Buck Valley, take Rt. 484 (Buck Valley Rd) west. After 2 miles, take Rt. 465 (Shultz Rd) to the left. Property about ¾ miles on the left.

**Property Description:** 134 acres of prime hunting land in Southern Fulton County at the intersection of Harmonia & Schultz Rd. Great recreational property to build cabin and/or for hunting. Located between Inglesmith & Buck Valley and has road frontage. Property terrain is level with easy access and has ATV trails throughout. Excellent opportunity to purchase your new hunting spot for this fall. Seller will give immediate access to new buyer for hunting purposes. Auction will be held on-site.