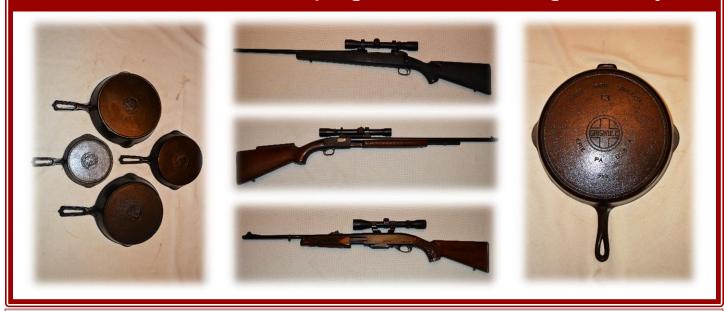

Antiques & Collectibles: Metal runner sled; Early potato grader; Grape press; Bucksaw; Milk cans; Oil cans; Wash board; Cross-cut saw; Meat hooks; Ice tongs; Hay forks; 43 pc. Presidential Pocket knife set; 2000+ coins (at 5 P.M. Friday): Complete Peace dollar album including 21 & 28; Large cents 1798; \$5 Liberty head gold coins; Englehard 10 oz. silver bar; Proof silver eagles; BU silver eagles; 450+ Morgan Peace silver dollars; Silver certificates; Star notes; 1/10 oz. American gold eagles; 1909 S Indian head; 1939 D walking half; 21 pc. dollars; 28 pc. dollars; 1909 S Lincoln; 1884 CC GSA; 1875 S trade dollar; 22+ CC Morgan dollars; 1882 CC Morgan BU; 1903 O Morgan and much more.

600+ peanut butter glasses including some rare pieces: 1- trailing arbutus; 2- trumpet vine; 1- blue beauty water lily; 2- Christmas candles; 2- bittersweet; Several dogs; 49 different birds and lots of flowers. Cast Iron Skillets, etc: 60+ Griswold skillets 0-14 (including 3- #2 & 2- #13); Griswold ash tray; Griswold square egg skillet; 16- Wagners; 7- Eries; 4- Indian Heads "W-pak"; 16 Griswold lids size 3-14; 3 Griswold waffle irons; 2 Erie tea kettles; Model Toys, 1/16 Scale: 60+ JD, International, Oliver, Farmall, Allis Chalmers, Case, Minneapolis-Moline, Massey Ferguson and Cockshutt models of tractors, farm equipment and trucks including JD 4020 w/ 237 corn picker + Ertl, Tonka & Winross.

For additional pictures go to <a href="www.beiler-campbellauctions.com">www.auctionzip.com</a> ID# 23383

Auctioneer: J. Meryl Stoltzfus
AU#005403
717-629-6036
Sellers: Joyce Bange

<u>Guns</u>: Remington model 1100 12 ga.; Remington model 121 .22 long rifle; Remington model 760 .30-06; Winchester model 1400 12 ga.; Winchester 12 ga. Super X model 1, semi-automatic, ventilated ribs; Browning Vector BPS 12 ga.; Stevens model 67 series E 12 ga.; Stevens single shot 12 ga.; Stevens West Point 928 12 ga.; Marlin 12 ga. bolt action w/ adjustable choke; JC Higgins model 583 bolt action 16 ga.; Westernfield model SB-100B 12 ga. single shot; Spartan by Remington single shot 20 ga. Dale Earnhardt Jr. #8; Savage model 110 .270 synthetic; Mossberg 500A 12 ga. ventilated ribs; Mossberg 500A 12 ga. ventilated ribs; Mossberg 500AG 12 ga.; Mossberg 835 12 ga., synthetic camo; Mossberg 12 ga. slug barrel; Mossberg model 9200 12 ga.; Mossberg New Haven 20 ga.; Ammunition: 12 gauge, .38 special, .270, .32 Winchester special, Remington Federal.