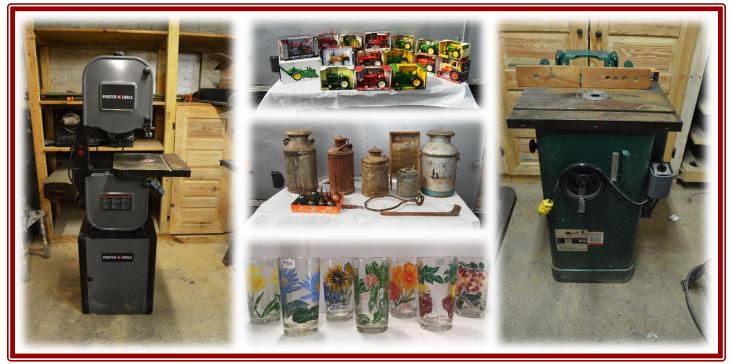

Antiques & Collectibles: Metal runner sled; Early potato grader; Grape press; Bucksaw; Milk cans; Oil cans; Wash board; Cross-cut saw; Meat hooks; Ice tongs; Hay forks; 43 pc. Presidential Pocket knife set; 2000+ coins (at 5 P.M. Friday): Complete Peace dollar album including 21 & 28; Large cents 1798; \$5 Liberty head gold coins; Englehard 10 oz. silver bar; Proof silver eagles; BU silver eagles; 450+ Morgan Peace silver dollars; Silver certificates; Star notes; 1/10 oz. American gold eagles; 1909 S Indian head; 1939 D walking half; 21 pc. dollars; 28 pc. dollars; 1909 S Lincoln; 1884 CC GSA; 1875 S trade dollar; 22+ CC Morgan dollars; 1882 CC Morgan BU; 1903 O Morgan and much more.

600+ peanut butter glasses including some rare pieces: 1- trailing arbutus; 2- trumpet vine; 1- blue beauty water lily; 2- Christmas candles; 2- bittersweet; Several dogs; 49 different birds and lots of flowers. Cast Iron Skillets, etc: 60+ Griswold skillets 0-14 (including 3- #2 & 2- #13); Griswold ash tray; Griswold square egg skillet; 16- Wagners; 7- Eries; 4- Indian Heads "W-pak"; 16 Griswold lids size 3-14; 3 Griswold waffle irons; 2 Erie tea kettles; Model Toys, 1/16 Scale: 60+ JD, International, Oliver, Farmall, Allis Chalmers, Case, Minneapolis-Moline, Massey Ferguson and Cockshutt models of tractors, farm equipment and trucks including JD 4020 w/ 237 corn picker + Ertl, Tonka & Winross.

Shop Tools: Kobalt 30 gallon single stage upright air compressor; Porter Cable drill press-12 speed; Grizzly ¾" wood shaper; Grizzly belt & disc sander combo 4"x36"x6"; Central Machinery 6" belt & 9" disc sander; Chicago 3 1/4" electric planer; Adjustable roller stand w/ twin 6" rollers; Porter cable router; Porter Cable table saw 10"; Porter Cable band saw; Central Machinery 16" scroll saw; Craftsman 4"x6" belt & disc sander; Many 10" table saw blades; Makita hammer drill; MEG 12" saw; Central Machinery 12 speed 10" drill press; Central Machinery 13" drill press; Makita 10"; 10" dato set; Bostitch air nailers; 18V DeWalt cordless tools including cordless circular saw & rotary hammer drill; Craftsman 12" wood lathe; Grizzly hand planer; 8 pc. Cummins wood lathe chisel set; Carb Tech router bits; 50 pc. 1/2" shank router bits; Spade bits; Dove-tailing template; Craftsman box joint template set; 2 electric planers- 1 Grizzly; Drill doctor; DeWalt belt sander hand-held; Chicago hand disc sander; Grizzly dust collector; 18 ga. brad nails 20+ boxes-new; 18 ga. staples 12+ boxesnew; Ladders; 30+ gallons of new Cabot and Rust-oleum; 10+ gallons of Min-Wax stain; New Rust-oleum wood stain & sealer, lots of qt. & gal.; 7 gallons of Tite-Bond wood glue; 7 gallons of new paint thinner and mineral spirits; Plastic & metal banding; Work benches & cabinets; Pipe clamps; C clamps; 10 ton body repair equipment; Deep well sockets; Hand tools; and much, much more. Barn full of lumber- mostly 2x's and 1x's hemlock and pine; Wooden parts for planters. Saturday Order of Sale (All Times are Approx.): 9:00 A.M.- Household & glassware; 9:30 Peanut butter glasses; 11:30 Guns, then cast iron skillets & kettles, followed by metal toys, finishing with more glassware & household. Second auctioneer starting at 9:30 w/ antiques & collectibles, then tools, finishing w/ lumber.