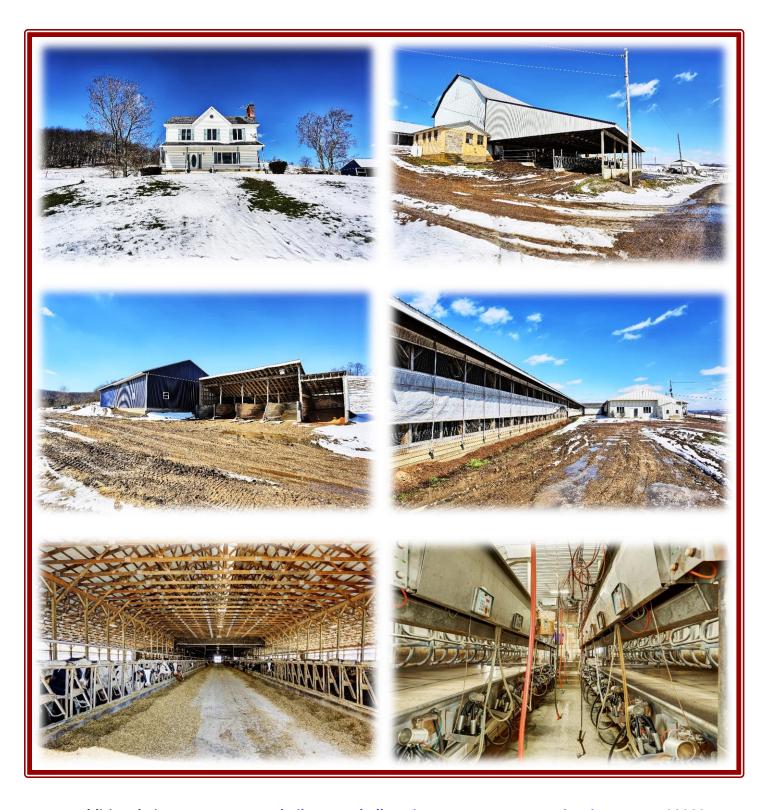

<u>May 4- Dairy Farm & Farm Equipment</u>: Modern dairy farm located on 197 acres near Friedens, in Somerset County! Large 2 story, 5-bedroom farmhouse with 3½ baths, family room with fireplace, and office. Turn-key dairy facility consisting of 500+ cow free-stall barn, double 10 milking parlor, special needs barn, calf barn, bank barn, shop/equipment shed, 4 trench silos, and other outbuildings. More land available.