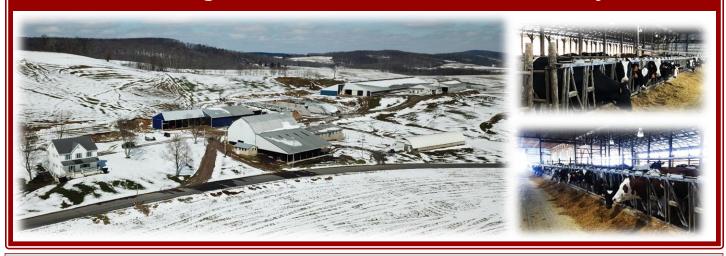

## 2 DAY ABSOLUTE AUCTION

Thursday, March 29, 2018 @ 9:30 A.M.

Complete Herd Dispersal • Approx. 470 Holstein Cows
Friday May 4, 2018,
197 Acre, 500+ Cow Dairy Facility

Farm Equipment @ 10:00 A.M. Real Estate @ 11:00 A.M.

March 29- Holstein Dairy Herd: 470+/- Holstein dairy herd (160 in 1<sup>st</sup> lactation, 150 in 2<sup>nd</sup> lactation, 207 in 3<sup>rd</sup>+ lactation). Approx. 40 dry cows. No heifers to be sold at this auction. Rolling herd average 23,575, cows averaging 73.6 lb. No BST. Cows are bred through Genex Sires. Milk currently being shipped to Land o' Lakes. Selling approx. 3.5 million gallons of liquid manure (to be sold as one unit).

<u>May 4- Dairy Farm & Farm Equipment</u>: Modern dairy farm located on 197 acres near Friedens, in Somerset County! Large 2 story, 5-bedroom farmhouse with 3½ baths, family room with fireplace, and office. Turn-key dairy facility consisting of 500+ cow free-stall barn, double 10 milking parlor, special needs barn, calf barn, bank barn, shop/equipment shed, 4 trench silos, and other outbuildings. More land available.