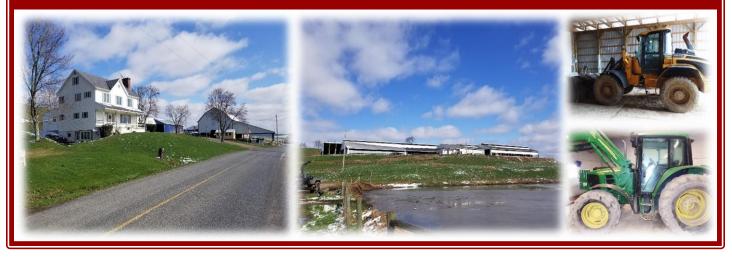

<u>Property Description</u>: Modern dairy farm located on 197 acres near Friedens, in Somerset County! Large 2 story, 5-bedroom farmhouse with 3½ baths, family room with fireplace, and office. Turn-key dairy facility consisting of 500+ cow free-stall barn, double 10 milking parlor, special needs barn, calf barn, bank barn, shop/equipment shed, 4 trench silos, and other outbuildings. More land available.

<u>Attention Realtors</u>: 1% Broker Participation offered to Realtors with a buyer, your buyers must be preregistered.

Farm Equipment: Volvo L45G loader w/ bucket 10,160 hr.; 6430 John Deere tractor w/ bucket 10,496 hr.; 6610 Ford tractor 9,905 hr.; Gehl 5640 skidloader 9,214 hr.; Penta 5620-HD feed wagon; 2001 Jeep, over 100,000 miles; flatbed trailer; Dryhill manure pump; Husqvarna riding lawn mower; 72" garden disc; 72" Land Pride brush hog; 2 Jenny air compressors w/ controls; Ridgid air compressor; 21 36" cow cooling fans; Freestall side shooter; Bennche side by side; Rhino side by side; 500 gal. fuel tank; 2 plastic water tanks; office computer; approx. 1 wagonload of tools and misc. small items.