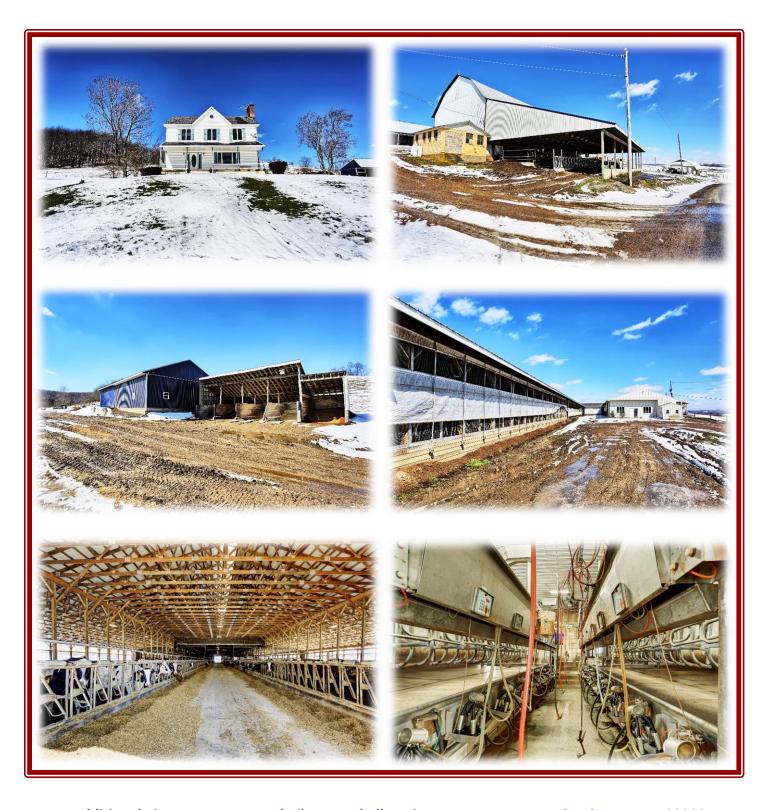

<u>Property Description</u>: Modern dairy farm located on 197 acres near Friedens, in Somerset County! Large 2 story, 5-bedroom farmhouse with 3½ baths, family room with fireplace, and office. Turn-key dairy facility consisting of 500+ cow free-stall barn, double 10 milking parlor, special needs barn, calf barn, bank barn, shop/equipment shed, 4 trench silos, and other outbuildings. More land available.