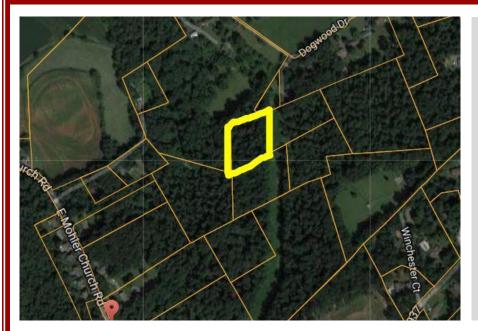

## **Tract Site:**

00 E. Mohler Church Rd, Ephrata Township, Lancaster County, Ephrata, PA 17522. No frontage or recorded right-of way.

## **Tax Parcel:**

#270-28150-0-000.

<u>Description</u>: Selling 3.1 acres of woodland located on the north side of Ephrata Mt. between E. Mohler Church Rd & Valley View Dr. Nice, almost square lot w/ gentle slope, located between the PPL transmission line clearing (used in the past as a logging road) and the backside sloping steeply downhill almost to a small, spring fed stream. Also, closely bordering fenced-in pasture land on the north side. Excellent wildlife area. Lot is 100% wooded & covered w/ valuable hardwood timber getting ripe for harvest in the coming years.