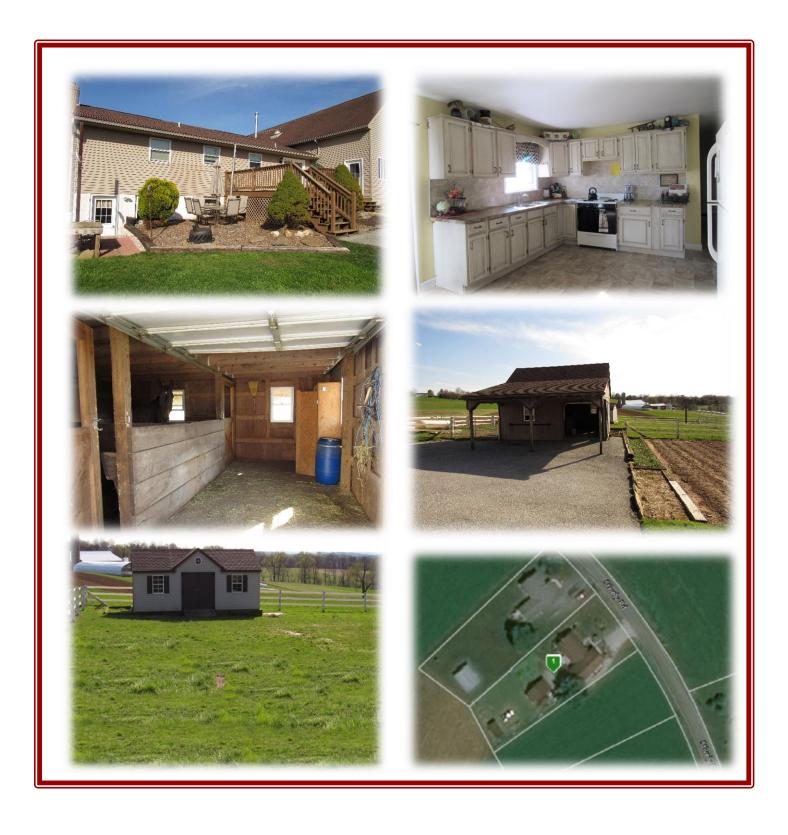

## **Property Description:**

Property comes with 3 bed Rancher, a modern remodeled kitchen, full basement, oversized attached garage/workshop, and a deck out the back with astounding country views. It comes with 3 panel solar system, a 20 x 20 horse barn, 12 x 24 storage barn, an established large garden, Macadam driveway, a propane tank, and all of this and more in a super-amazing location. 0.9 acres. Perfect for anyone!