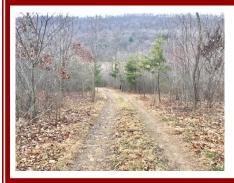

<u>Property Description</u>: Property description: 71 +/- acre tract of prime hunting land located along Smith Valley Rd approx. 2 miles from Cassville. Nice rectangular tract with easy access & road frontage. Property has a small stream & pond. Terrain lays mostly level. Currently leased for hunting but lease will expire when new owner purchases the property. Great opportunity to purchase your very own private hunting & recreation land!