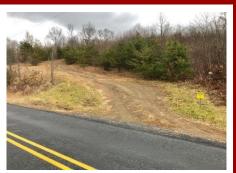

## **PUBLIC LAND AUCTION**

71 Acres Woodland w/ Pond & Stream Saturday, September 29, 2018 @ 11:00 A. M.

00 Smith Valley Rd, Mapleton Depot, PA 17052- Huntingdon County

Directions: From Cassville take Rt 829 to Smith Valley Rd. Turn left onto Smith Valley Rd & go approx. 2 miles to property on right.

<u>Property Description</u>: Property description: 71 +/- acre tract of prime hunting land located along Smith Valley Rd approx. 2 miles from Cassville. Nice rectangular tract with easy access & road frontage. Property has a small stream & pond. Terrain lays mostly level. Currently leased for hunting but lease will expire when new owner purchases the property. Great opportunity to purchase your very own private hunting & recreation land!