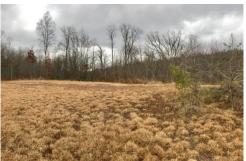

<u>Property Description</u>: Property description: 71 +/- acre tract of prime hunting land located along Smith Valley Rd approx. 2 miles from Cassville. Nice rectangular tract with easy access & road frontage. Property has a small stream & pond. Terrain lays mostly level. Currently leased for hunting but lease will expire when new owner purchases the property. Great opportunity to purchase your very own private hunting & recreation land!