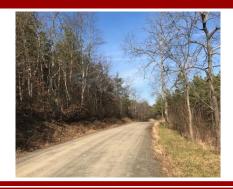

<u>Property Description</u>: 139 +/- acre wooded property with plenty of road frontage along Log Cabin Road. Property has several access points & trails throughout. Ten Mile Run Creek runs through a large portion of the property. Terrain is mostly level to sloped. May have potential for subdivision as there is approximately 30 acres on the west side and 109 acres on the east side of Log Cabin Road. Great property for hunting and recreation. Hunting rights are currently leased but will be terminated when new buyer purchases the property. Less than 3 miles from Pa Turnpike exit 180!