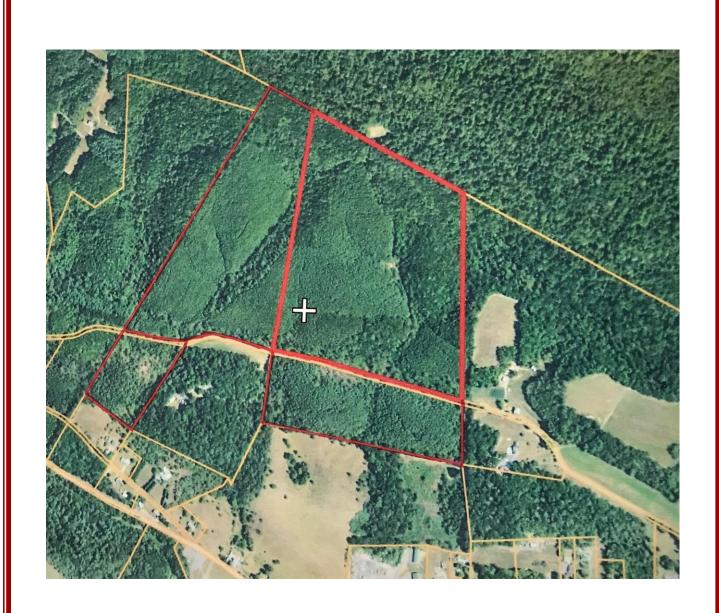

<u>Property Description</u>: 139 +/- acre wooded property with plenty of road frontage along Log Cabin Road. Property has several access points & trails throughout. Ten Mile Run Creek runs through a large portion of the property. Terrain is mostly level to sloped. May have potential for subdivision as there is approximately 30 acres on the west side and 109 acres on the east side of Log Cabin Road. Great property for hunting and recreation. Hunting rights are currently leased but will be terminated when new buyer purchases the property. Less than 3 miles from Pa Turnpike exit 180!

**Note:** Map deemed to be accurate but not guaranteed. Not a survey map but a map based off tax & deed records.

For additional pictures go to www.beiler-campbellauctions.com or www.auction zip.com

Auctioneer:
Jake Yoder AU#005851
Ph. 717-513-5386
Seller: Conrad Properties