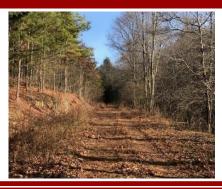

<u>Property Description</u>: 139 +/- acre wooded property with plenty of road frontage along Log Cabin Road. Property has several access points & trails throughout. Ten Mile Run Creek runs through a large portion of the property. Terrain is mostly level to sloped. May have potential for subdivision as there is approximately 30 acres on the west side and 109 acres on the east side of Log Cabin Road. Great property for hunting and recreation. Hunting rights are currently leased but will be terminated when new buyer purchases the property. Less than 3 miles from Pa Turnpike exit 180!