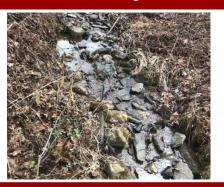

<u>Property Description</u>: 139 +/- acre wooded property with plenty of road frontage along Log Cabin Road. Property has several access points & trails throughout. Ten Mile Run Creek runs through a large portion of the property. Terrain is mostly level to sloped. May have potential for subdivision as there is approximately 30 acres on the West side and 109 acres on the east side of log cabin road. Great property for hunting and recreation. Hunting rights are currently leased but will be terminated when new buyer purchases the property. Less than 3 miles from Pa Turnpike exit 180!