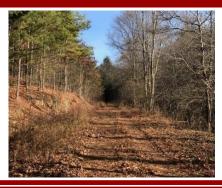

<u>Property Description</u>: 139 +/- acre wooded property with plenty of road frontage along Log Cabin Road. Property has several access points & trails throughout. Ten Mile Run Creek runs through a large portion of the property. Terrain is mostly level to sloped. May have potential for subdivision as there is approximately 30 acres on the West side and 109 acres on the east side of log cabin road. Great property for hunting and recreation. Hunting rights are currently leased but will be terminated when new buyer purchases the property. Less than 3 miles from Pa Turnpike exit 180!