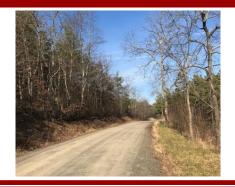

<u>Property Description</u>: 139 +/- acre wooded property with plenty of road frontage along Log Cabin Road. Property has several access points & trails throughout. Ten Mile Run Creek runs through a large portion of the property. Terrain is mostly level to sloped. May have potential for subdivision as there is approximately 30 acres on the West side and 109 acres on the east side of log cabin road. Great property for hunting and recreation. Hunting rights are currently leased but will be terminated when new buyer purchases the property. Less than 3 miles from Pa Turnpike exit 180!