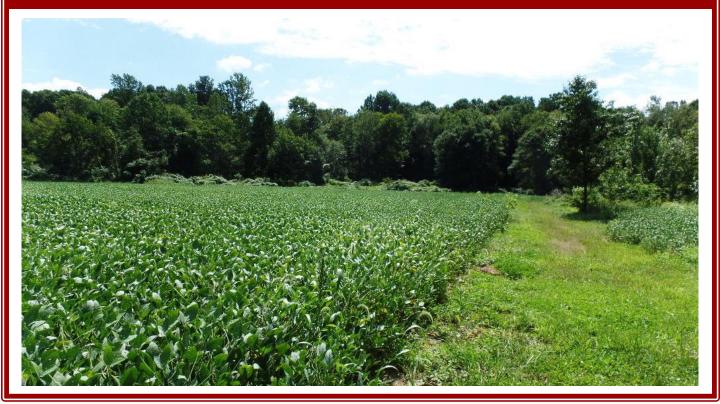

**Property Description:** Ideal farmette/homesite close to the small town of Cochranville. 53 acres with a mix of wooded & tillable land situated in a peaceful, quiet, country setting with a pond & East Branch Big Elk Creek. Approx. 20 tillable acres. A perfect location for a produce farm, hobby farm, horses, cattle, free-range chickens, etc. Land is enrolled in the PA Farmland Preservation Program and Act 319 Clean & Green Program.