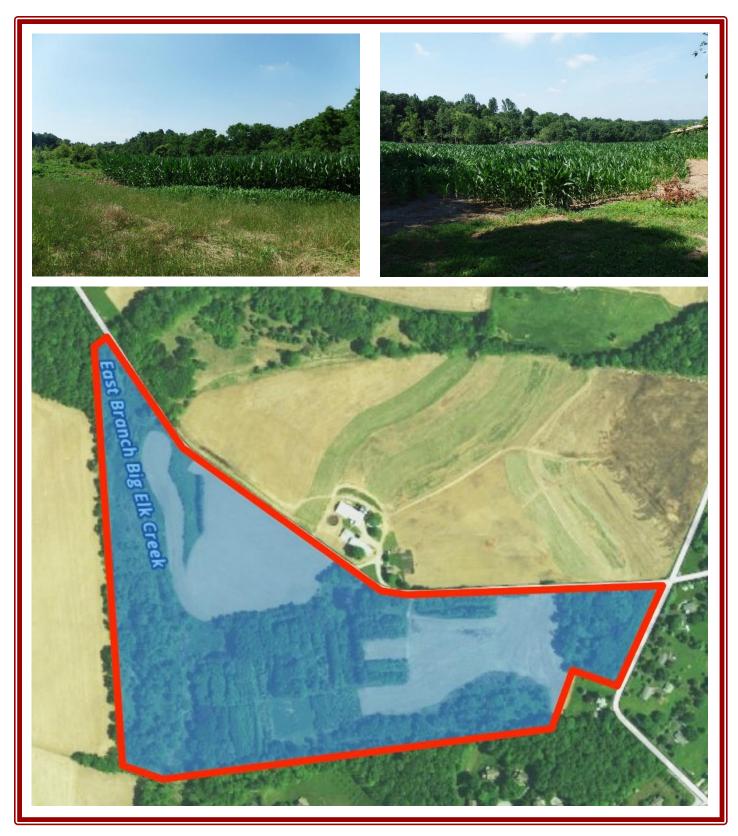

**Property Description:** Ideal farmette/homesite close to the small town of Cochranville. 53 acres with a mix of wooded & tillable land situated in a peaceful, quiet, country setting with a pond & East Branch Big Elk Creek. Approx. 20 tillable acres. A perfect location for a produce farm, hobby farm, horses, cattle, free-range chickens, etc. Land is enrolled in the PA Farmland Preservation Program and Act 319 Clean & Green Program.