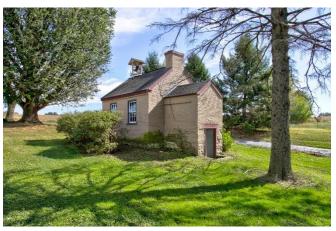

<u>Lot 1</u>: 125.7 acre farm with milking facilities. Includes an older facility for dry cows. Also, Virginia-style heifer facility. Two story, stone farmhouse with 4 bedrooms, 2 baths, eat- in kitchen, and family room. 2 additional ranch style homes also included.