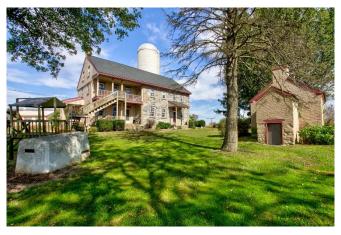

<u>Lot 1</u>: 125.7 acre farm with milking facilities. Includes an older facility for dry cows. Also, Virginia-style heifer facility. Two story, stone farmhouse with 4 bedrooms, 2 baths, eat- in kitchen, and family room. 2 additional ranch style homes also included.