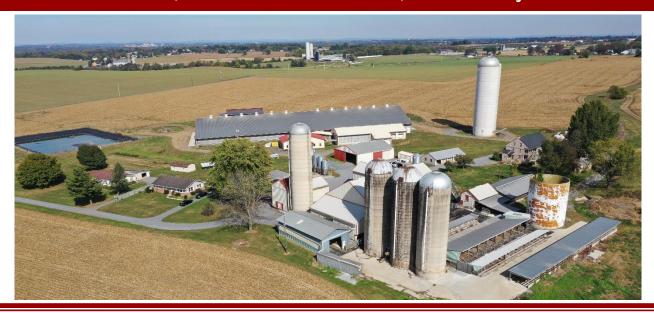

<u>Property Description</u>: Lancaster County Dairy Farm, 145.9 acres, near New Danville, featuring a double 8 milking parlor with 285 free stalls. Includes feed storage, large covered lagoon, pole buildings and garage and solar panels for hot water. Includes 3 homes. Two lots available separately or together.

<u>Lot 1</u>: 125.7 acre farm with milking facilities. Includes an older facility for dry cows. Also, Virginia-style heifer facility. Two story, stone farmhouse with 4 bedrooms, 2 baths, eat- in kitchen, and family room. 2 additional ranch style homes also included.