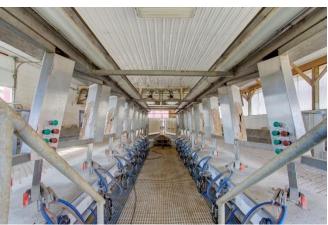

<u>Property Description</u>: Lancaster County Dairy Farm, 145.9 acres, near New Danville, featuring a double 8 milking parlor with 285 free stalls. Includes feed storage, large covered lagoon, pole buildings and garage and solar panels for hot water. Includes 3 homes. Two lots available separately or together.

<u>Lot 1</u>: 125.7 acre farm with milking facilities. Includes an older facility for dry cows. Also, Virginia-style heifer facility. Two story, stone farmhouse with 4 bedrooms, 2 baths, eat- in kitchen, and family room. 2 additional ranch style homes also included.