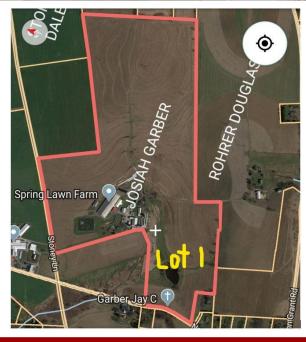

<u>Lot 1</u>: 125.7 acre farm with milking facilities. Includes an older facility for dry cows. Also, Virginia-style heifer facility. Two story, stone farmhouse with 4 bedrooms, 2 baths, eat- in kitchen, and family room. 2 additional ranch style homes also included.