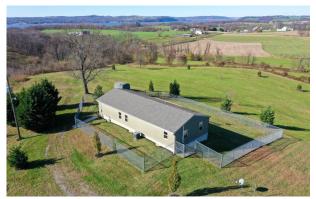

**Directions:** From Cresswell, take Letort Rd. East, 1 mile to property on left. From Millersville, take Letort Rd West past Letort Elementary School to property on right after Prospect Rd.

<u>Property Description</u>: Ranch home with full walk out-basement, updated appliances with large deck and patio area with amazing views of the Susquehanna river and surrounding farmland. 10' x 14' storage shed. All on 10.12 acres currently in grass and some woods/brush but could be pasture or converted to tillable for produce, nursery or vineyard. Fenced in yard around the house for dogs or other pets. Many possibilities! Located in desirable Manor Township. Move in ready. Very private setting.