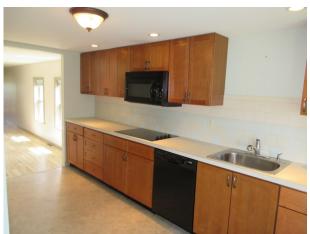

**Directions:** From Cresswell, take Letort Rd. East, 1 mile to property on left. From Millersville, take Letort Rd West past Letort Elementary School to property on right after Prospect Rd.

<u>Property Description</u>: Ranch home with full walk out-basement, updated appliances with large deck and patio area with amazing views of the Susquehanna river and surrounding farmland. 10' x 14' storage shed. All on 10.12 acres currently in grass and some woods/brush but could be pasture or converted to tillable for produce, nursery or vineyard. Fenced in yard around the house for dogs or other pets. Many possibilities! Located in desirable Manor Township. Move in ready. Very private setting.