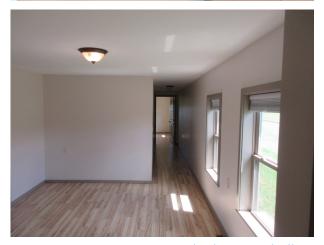

**Directions:** From Cresswell, take Letort Rd. East, 1 mile to property on left. From Millersville, take Letort Rd West past Letort Elementary School to property on right after Prospect Rd.

<u>Property Description</u>: Ranch home with full walk out-basement, updated appliances with large deck and patio area with amazing views of the Susquehanna river and surrounding farmland. 10' x 14' storage shed. All on 10.12 acres currently in grass and some woods/brush but could be pasture or converted to tillable for produce, nursery or vineyard. Fenced in yard around the house for dogs or other pets. Many possibilities! Located in desirable Manor Township. Move in ready. Very private setting.