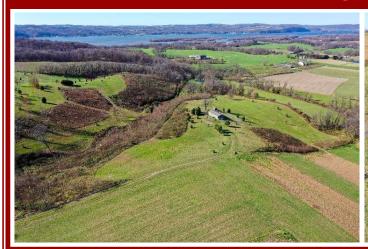

## PUBLIC REAL ESTATE AUCTION

10.12 Acre Farmette
Ranch Style Home & Shed Building
Panoramic Susquehanna River & Farmland Views!
Friday, January 15<sup>th</sup> @ 1 PM

1023 Letort Rd, Conestoga, PA 17516 - Lancaster Co.

**Directions:** From Cresswell, take Letort Rd. East, 1 mile to property on left. From Millersville, take Letort Rd West past Letort Elementary School to property on right after Prospect Rd.

<u>Property Description</u>: Ranch home with full walk out-basement, updated appliances with large deck and patio area with amazing views of the Susquehanna river and surrounding farmland. 10' x 14' storage shed. All on 10.12 acres currently in grass and some woods/brush but could be pasture or converted to tillable for produce, nursery or vineyard. Fenced in yard around the house for dogs or other pets. Many possibilities! Located in desirable Manor Township. Move in ready. Very private setting.