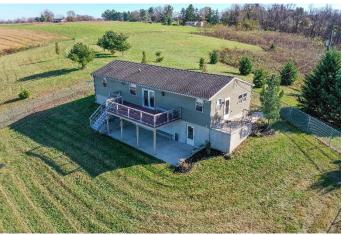

**Directions:** From Cresswell, take Letort Rd. East, 1 mile to property on left. From Millersville, take Letort Rd West past Letort Elementary School to property on right after Prospect Rd.

<u>Property Description</u>: Ranch home with full walk out-basement, updated appliances with large deck and patio area with amazing views of the Susquehanna river and surrounding farmland. 10' x 14' storage shed. All on 10.12 acres currently in grass and some woods/brush but could be pasture or converted to tillable for produce, nursery or vineyard. Fenced in yard around the house for dogs or other pets. Many possibilities! Located in desirable Manor Township. Move in ready. Very private setting.