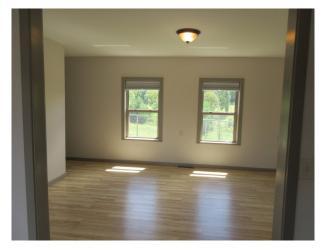

**Directions:** From Cresswell, take Letort Rd. East, 1 mile to property on left. From Millersville, take Letort Rd West past Letort Elementary School to property on right after Prospect Rd.

<u>Property Description</u>: Ranch home with full walk out-basement, updated appliances with large deck and patio area with amazing views of the Susquehanna river and surrounding farmland. 10' x 14' storage shed. All on 10.12 acres currently in grass and some woods/brush but could be pasture or converted to tillable for produce, nursery or vineyard. Fenced in yard around the house for dogs or other pets. Many possibilities! Located in desirable Manor Township. Move in ready. Very private setting.