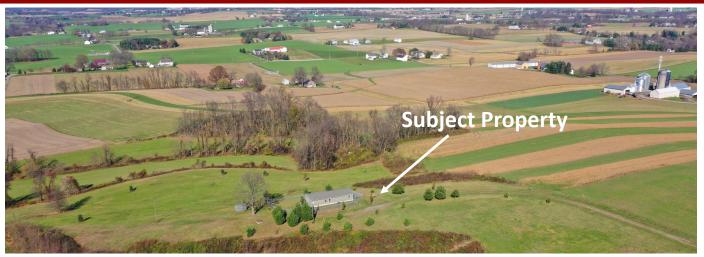

## PUBLIC REAL ESTATE AUCTION

10.12 Acre Farmette
Ranch Style Home & Shed Building
Panoramic Susquehanna River & Farmland Views!
Friday, January 15<sup>th</sup> @ 1 PM

1023 Letort Rd, Conestoga, PA 17516 - Lancaster Co.

**Directions:** From Cresswell, take Letort Rd. East, 1 mile to property on left. From Millersville, take Letort Rd West past Letort Elementary School to property on right after Prospect Rd.

<u>Property Description</u>: Ranch home with full walk out-basement, updated appliances with large deck and patio area with amazing views of the Susquehanna river and surrounding farmland. 10' x 14' storage shed. All on 10.12 acres currently in grass and some woods/brush but could be pasture or converted to tillable for produce, nursery or vineyard. Fenced in yard around the house for dogs or other pets. Many possibilities! Located in desirable Manor Township. Move in ready. Very private setting.