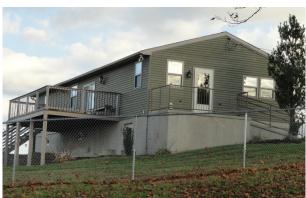

**Directions:** From Cresswell, take Letort Rd. East, 1 mile to property on left. From Millersville, take Letort Rd West past Letort Elementary School to property on right after Prospect Rd.

<u>Property Description</u>: Ranch home with full walk out-basement, updated appliances with large deck and patio area with amazing views of the Susquehanna river and surrounding farmland. 10' x 14' storage shed. All on 10.12 acres currently in grass and some woods/brush but could be pasture or converted to tillable for produce, nursery or vineyard. Fenced in yard around the house for dogs or other pets. Many possibilities! Located in desirable Manor Township. Move in ready. Very private setting.