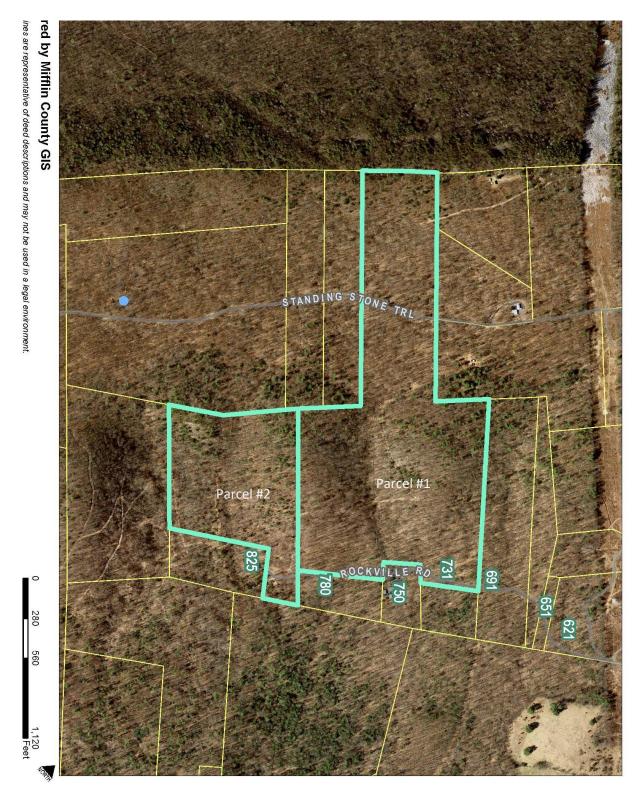

**Parcel #1.** 55+/- acres of woodland that features a 2 bedroom, 2 bathroom cabin/home that has all modern conveniences including private septic, spring fed water, & electric. Primary heat source is indoor woodstove. Cabin has a full unfinished basement. Cabin sells mostly furnished! This parcel has not been timbered in approximately 30 years so it has potential for timber harvest. It is also located adjacent to thousands of acres of Rothrock State Forest & has a nice mountain stream. This property has a reservoir that provides water & water rights to some of the neighbors. Would make a great weekend getaway or hunting property. Property is adjacent to parcel # 2.

**Parcel #2.** This parcel is 22+/- acres of vacant woodland. Timbered approx 3 years ago. This property would make a nice recreational property and may have potential to have home or cabin on it. Has a reservoir on it that provides water & water rights to 1 other property. This parcel is adjacent to parcel #1.