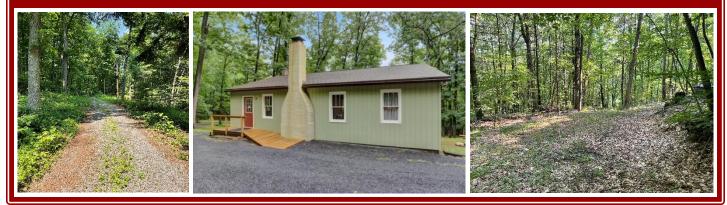

**Parcel #1.** 55+/- acres of woodland that features a 2 bedroom, 2 bathroom cabin/home that has all modern conveniences including private septic, spring fed water, & electric. Primary heat source is indoor woodstove. Cabin has a full unfinished basement. Cabin sells mostly furnished! This parcel has not been timbered in approximately 30 years so it has potential for timber harvest. It is also located adjacent to thousands of acres of Rothrock State Forest & has a nice mountain stream. This property has a reservoir that provides water & water rights to some of the neighbors. Would make a great weekend getaway or hunting property. Property is adjacent to parcel # 2.

**Parcel #2.** This parcel is 22+/- acres of vacant woodland. Timbered approx 3 years ago. This property would make a nice recreational property and may have potential to have home or cabin on it. Has a reservoir on it that provides water & water rights to 1 other property. This parcel is adjacent to parcel #1.