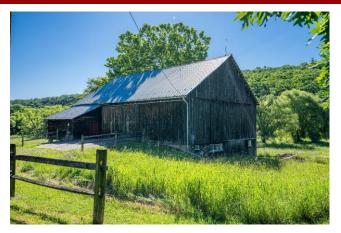

<u>Property Description</u>: Nestled in a small valley between two Bedford County ridges you'll find an intriguing 115 acre farm. Approx. 30 acres tillable a few acres of pasture with the balance being wooded. Three bedroom farm house, large bank barn and a few other outbuildings. Ideal setting for a recreational/hunting farm or permanent dwelling. Clear Creek (trout stocked) winds through the pasture and woods. A very quiet "farm in the mountains" setting that is hard to walk away from. Close to State Game Land 97 (4,300 acres). Property to be offered by its entirety and as 3 separate parcels. Perk tests to be completed by auction day.

**Parcel #1** 50+/- Acres with the buildings, the stream and approximately 15 acres tillable, some pasture and the balance wooded.

**Parcel #2** 43+/- Acres approximately 5 acres open ground the balance wooded. Beautiful home or cabin sight with great mountain views.