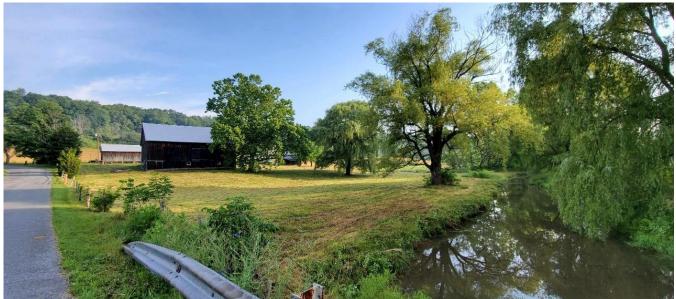

<u>Property Description</u>: Nestled in a small valley between two Bedford County ridges you'll find an intriguing 115 acre farm. Approx. 30 acres tillable a few acres of pasture with the balance being wooded. Three bedroom farm house, large bank barn and a few other outbuildings. Ideal setting for a recreational/hunting farm or permanent dwelling. Clear Creek (trout stocked) winds through the pasture and woods. A very quiet "farm in the mountains" setting that is hard to walk away from. Close to State Game Land 97 (4,300 acres). Property to be offered by its entirety and as 3 separate parcels. Perk tests to be completed by auction day.

**Parcel #1** 50+/- Acres with the buildings, the stream and approximately 15 acres tillable, some pasture and the balance wooded.

**Parcel #2** 43+/- Acres approximately 5 acres open ground the balance wooded. Beautiful home or cabin sight with great mountain views.