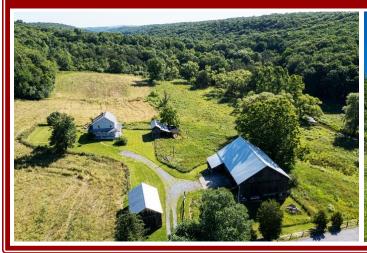

<u>Property Description</u>: Nestled in a small valley between two Bedford County ridges you'll find an intriguing 115 acre farm. Approx. 30 acres tillable a few acres of pasture with the balance being wooded. Three bedroom farm house, large bank barn and a few other outbuildings. Ideal setting for a recreational/hunting farm or permanent dwelling. Clear Creek (trout stocked) winds through the pasture and woods. A very quiet "farm in the mountains" setting that is hard to walk away from. Close to State Game Land 97 (4,300 acres). Property to be offered by its entirety and as 3 separate parcels. Perk tests to be completed by auction day.

**Parcel #1** 50+/- Acres with the buildings, the stream and approximately 15 acres tillable, some pasture and the balance wooded.

**Parcel #2** 43+/- Acres approximately 5 acres open ground the balance wooded. Beautiful home or cabin sight with great mountain views.

**Parcel #3** 22+/- Acres approximately 10 acres tillable and the balance wooded. Plenty of road frontage. Beautiful home or cabin site.

<u>Open House Dates</u>: Sat. Sept. 11, 1-3 P.M. & Tue. Sept. 14, 5-7 P.M. For more details or a private showing call Meryl at 717-629-6036.