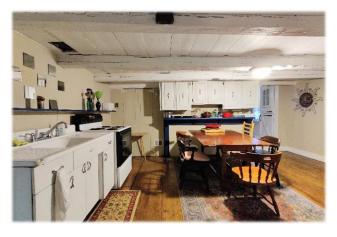

#### **Property Description:**

Own this piece of Chester County history packed inside a log home on the Brandywine! Original 2 story log home that dates back to the 1800's. The real charm of a true log home includes exposed beams, original wide plank flooring, a great room w/ large stone fireplace and a large eat-in kitchen. 3 bedrooms, 2 ½ bathrooms, large unique playroom and much more.