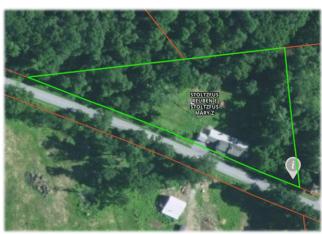

## Historic Log Home on 3+/- Acres

Honey Brook Area
Bidding Starts Monday, November 15, 2021 @ 10:30 AM

581 Icedale Road, Honey Brook, PA Chester County

Directions: Rt. 322 East, turn right on South Birdell Road, turn left on Icedale Road property on left

Chester County • Honey Brook Township • Twin Valley School District • Tax ID # 22-08-0094 Taxes \$3,498 (2021)

Open Houses: Wednesday, Nov. 10, 1-4 PM • Saturday, Nov. 20, 1-4 PM