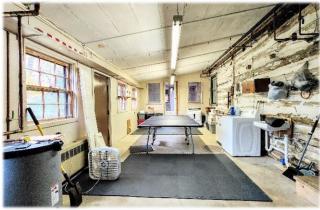

#### **Property Description:**

Own this piece of Chester County history packed inside a log home on the Brandywine! Original 2 story log home that dates back to the 1800's. The real charm of a true log home includes exposed beams, original wide plank flooring, a great room w/ large stone fireplace and a large eat-in kitchen. 3 bedrooms, 2 ½ bathrooms, large unique playroom and much more.