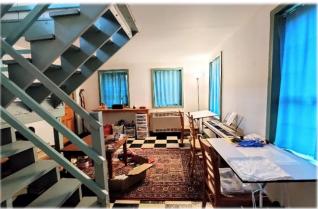

#### **Property Description:**

Own this piece of Chester County history packed inside a log home on the Brandywine! Original 2 story log home that dates back to the 1800's. The real charm of a true log home includes exposed beams, original wide plank flooring, a great room w/ large stone fireplace and a large eat-in kitchen. 3 bedrooms, 2 ½ bathrooms, large unique playroom and much more.