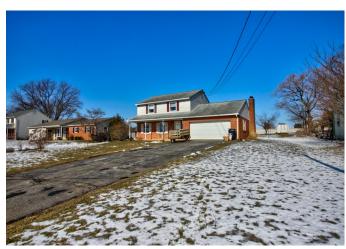

## PUBLIC REAL ESTATE AUCTION LANCASTER COUNTY

3 Bedroom 3 ½ Bath House on .38 Acre Nice Backyard joining Farmland Tuesday, March 29, 2022 @ 5:30 PM

2551 Bachmantown Road, Ronks, PA 17572 - Lancaster County

Directions: From Lancaster Route 30 E, turn onto 896 S, turn left onto Bachmantown Road, Property is on the left.

<u>Property Description</u>: 3-Bedroom home with 3.5 bathrooms, Kitchen, Living Room, Dining Room, Family Room, Full Basement, Engineered Hardwood, Vinyl, and Tile Flooring, Large back yard bordering farmland, and Small storage shed.

<u>Auctioneers Notes:</u> This rare country property sits in a unique area tucked back off the mainstream of traffic, but only minutes away from the main attractions and shopping Lancaster County has to offer. Bordering farmland makes this a very desirable property.