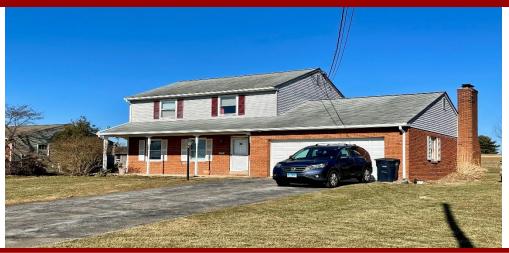

## PUBLIC REAL ESTATE AUCTION LANCASTER COUNTY

3 Bedroom 3 ½ Bath House on .38 Acre Nice Backyard joining Farmland Tuesday, March 29, 2022 @ 5:30 PM

2551 Bachmantown Road, Ronks, PA 17572 - Lancaster County

Directions: From Lancaster Route 30 E, turn onto 896 S, turn left onto Bachmantown Road, Property is on the left.

<u>Property Description</u>: 3-Bedroom home with 3.5 bathrooms, Kitchen, Living Room, Dining Room, Family Room, Full Basement, Engineered Hardwood, Vinyl, and Tile Flooring, Large back yard bordering farmland, and Small storage shed.

<u>Auctioneers Notes:</u> This rare country property sits in a unique area tucked back off the mainstream of traffic, but only minutes away from the main attractions and shopping Lancaster County has to offer. Bordering farmland makes this a very desirable property.