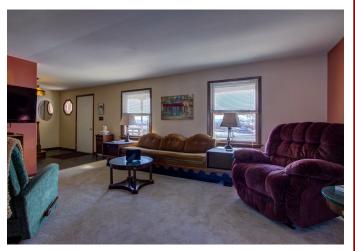

Directions: From Lancaster Route 30 E, turn onto 896 S, turn left onto Bachmantown Road, Property is on the left.

<u>Property Description</u>: 3-Bedroom home with 3.5 bathrooms, Kitchen, Living Room, Dining Room, Family Room, Full Basement, Engineered Hardwood, Vinyl, and Tile Flooring, Large back yard bordering farmland, and Small storage shed.