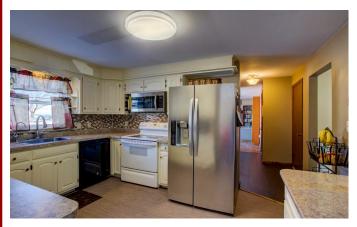

Directions: From Lancaster Route 30 E, turn onto 896 S, turn left onto Bachmantown Road, Property is on the left.

<u>Property Description</u>: 3-Bedroom home with 3.5 bathrooms, Kitchen, Living Room, Dining Room, Family Room, Full Basement, Engineered Hardwood, Vinyl, and Tile Flooring, Large back yard bordering farmland, and Small storage shed.