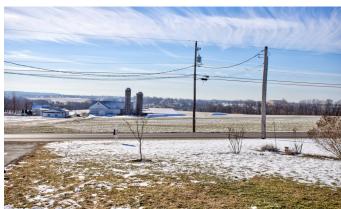

Directions: From Lancaster Route 30 E, turn onto 896 S, turn left onto Bachmantown Road, Property is on the left.

<u>Property Description</u>: 3-Bedroom home with 3.5 bathrooms, Kitchen, Living Room, Dining Room, Family Room, Full Basement, Engineered Hardwood, Vinyl, and Tile Flooring, Large back yard bordering farmland, and Small storage shed.

<u>Auctioneers Notes:</u> This rare country property sits in a unique area tucked back off the mainstream of traffic, but only minutes away from the main attractions and shopping Lancaster County has to offer. Bordering farmland makes this a very desirable property.