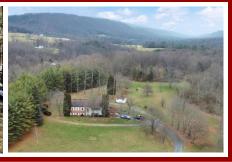

## MIFFLIN COUNTY REAL ESTATE AUCTION

Saturday April 9 @ 11:00

24 Acres • 3 Bedroom 2 Bath Home Woodland • Creek • Beautiful Views

856 Lower Creek Rd, Milroy PA 17063 - Mifflin County

Directions: From Rt 322 take the Milroy exit then left on old 322. Take Siglerville Pike and in 2.7 mi turn right on Locke Mills Rd then sharp left on Lower Creek Rd. In 1.7 mi arrive at property.

Beautiful 24 acre property with very nice views. Features a home that has 3 bedrooms & 2 full bathrooms. Home has a kitchen, dining area, & living room. Has a full basement that is partially finished. Primary heat source is oil & there is also a wood fireplace on the main floor & propane fireplace in the basement. Has a porch on the front & a deck on the back. Private septic & well. Property is mostly wooded & Treaster Run Creek runs through a portion of the property. Excellent recreational property that has abundance of wildlife including deer, bear, & turkey. Approximately 6 miles from Reeds Gap State Park. This property would be ideal for a weekend getaway or permanent residence. Do not miss this one! Approximately 35 minutes from State College & 2 hours from Lancaster.