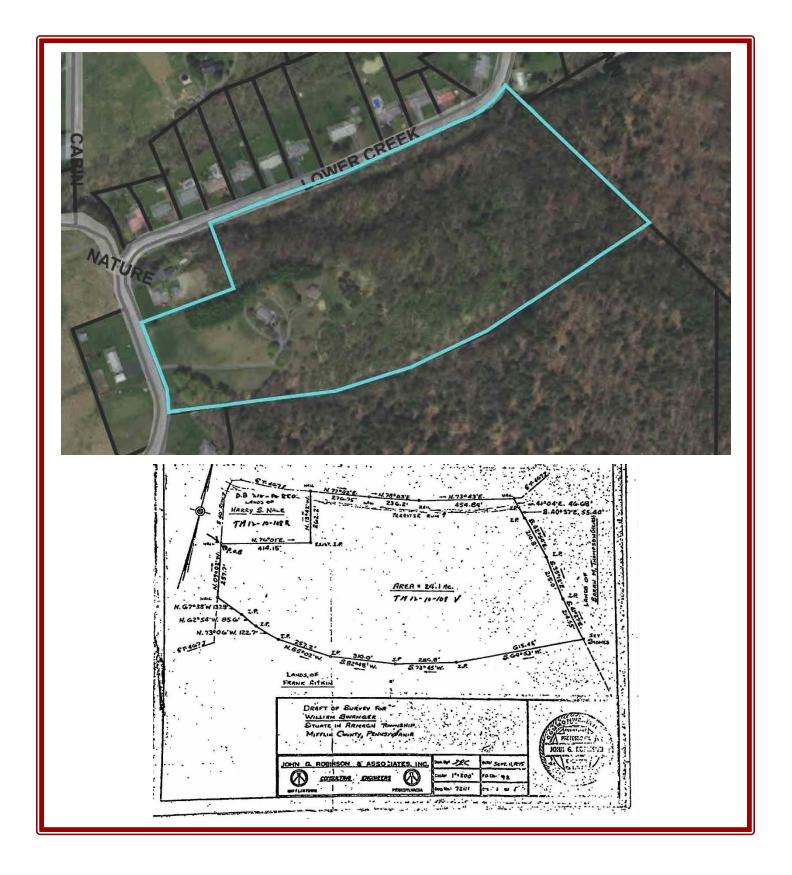

## MIFFLIN COUNTY REAL ESTATE AUCTION

Saturday April 9 @ 11:00

24 Acres • 3 Bedroom 2 Bath Home Woodland • Creek • Beautiful Views

856 Lower Creek Rd, Milroy PA 17063 - Mifflin County

Directions: From Rt 322 take the Milroy exit then left on old 322. Take Siglerville Pike and in 2.7 mi turn right on Locke Mills Rd then sharp left on Lower Creek Rd. In 1.7 mi arrive at property.

Beautiful 24 acre property with very nice views. Features a home that has 3 bedrooms & 2 full bathrooms. Home has a kitchen, dining area, & living room. Has a full basement that is partially finished. Primary heat source is oil & there is also a wood fireplace on the main floor & propane fireplace in the basement. Has a porch on the front & a deck on the back. Private septic & well. Property is mostly wooded & Treaster Run Creek runs through a portion of the property. Excellent recreational property that has abundance of wildlife including deer, bear, & turkey. Approximately 6 miles from Reeds Gap State Park. This property would be ideal for a weekend getaway or permanent residence. Do not miss this one! Approximately 35 minutes from State College & 2 hours from Lancaster.