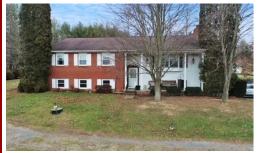

## MIFFLIN COUNTY REAL ESTATE AUCTION

Saturday April 9 @ 11:00

24 Acres • 3 Bedroom 2 Bath Home Woodland • Creek • Beautiful Views

856 Lower Creek Rd, Milroy PA 17063 - Mifflin County

Directions: From Rt 322 take the Milroy exit then left on old 322. Take Siglerville Pike and in 2.7 mi turn right on Locke Mills Rd then sharp left on Lower Creek Rd. In 1.7 mi arrive at property.

Beautiful 24 acre property with very nice views. Features a home that has 3 bedrooms & 2 full bathrooms. Home has a kitchen, dining area, & living room. Has a full basement that is partially finished. Primary heat source is oil & there is also a wood fireplace on the main floor & propane fireplace in the basement. Has a porch on the front & a deck on the back. Private septic & well. Property is mostly wooded & Treaster Run Creek runs through a portion of the property. Excellent recreational property that has abundance of wildlife including deer, bear, & turkey. Approximately 6 miles from Reeds Gap State Park. This property would be ideal for a weekend getaway or permanent residence. Do not miss this one! Approximately 35 minutes from State College & 2 hours from Lancaster.