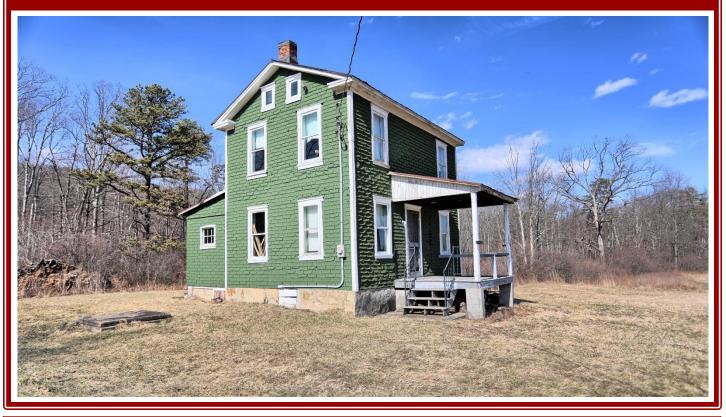

**Property Description:** Beautiful setting in Lake Raystown area. 230 acres of mostly wooded property, approx. 40 acres of open ground. Older 2 story, 2 bedroom, 1 bath farmhouse. The property borders Rothrock State Forest & Trough Creek State Park. 1.5 mile from Tatman Run boat launch & beach entrance, 2 miles from Lake Raystown Resort, 10 mins from Full Performance Marine. With over 3,000' of road frontage & "no zoning" this property has a unique potential to be a recreational/income producing property. Great hunting with deer, bear and turkeys in abundance.