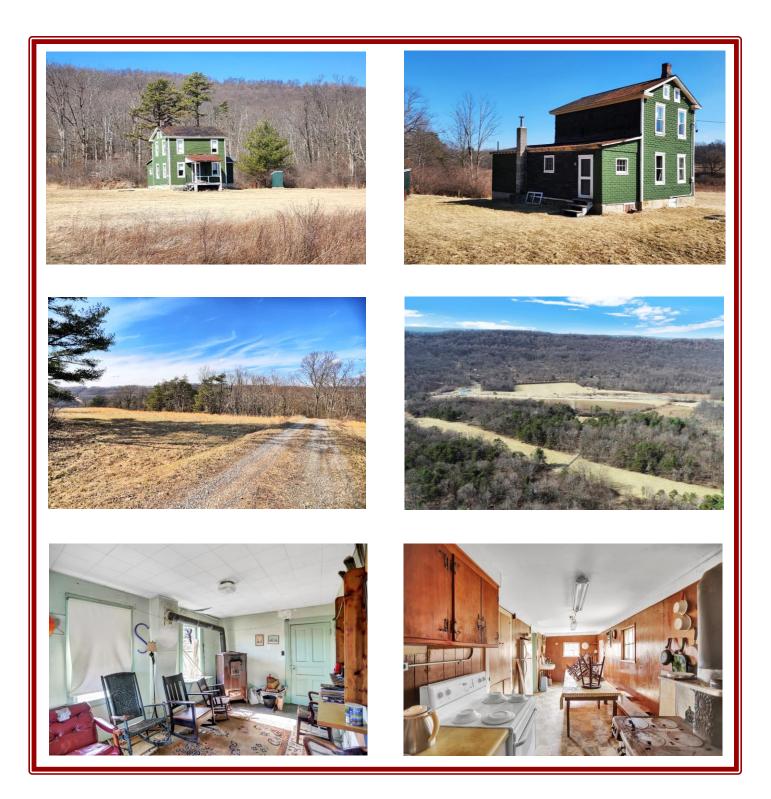

**Property Description:** Beautiful setting in Lake Raystown area. 230 acres of mostly wooded property, approx. 40 acres of open ground. Older 2 story, 2 bedroom, 1 bath farmhouse. The property borders Rothrock State Forest & Trough Creek State Park. 1.5 mile from Tatman Run boat launch & beach entrance, 2 miles from Lake Raystown Resort, 10 mins from Full Performance Marine. With over 3,000' of road frontage & "no zoning" this property has a unique potential to be a recreational/income producing property. Great hunting with deer, bear and turkeys in abundance.