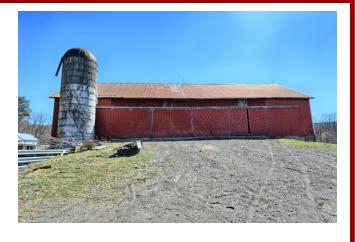

**Property Description:** 40 acre working cattle farm located in the historical Oakgrove Foundry area. Large, 2-story farmhouse, exposed and repointed sandstone & log including a large stone fireplace. Currently setup as a duplex, 3 bedrooms in each unit. Both units have been vacated for the auction. New roof in 2020. 64'x132' Bank barn in good condition. Originally built in 1911 for the McCormick Lumber & Timber Co. as a mule barn. (Supposedly the largest bank barn in Perry County.) Currently being used for cattle. Several additional outbuildings including a 48'x72' cattle shed. Complete cattle working chutes and loading dock to comfortably work 120 head. 26 acres pasture, the balance is wooded. Exceptional hunting and fishing, 3/4 acre pond, & Green Valley Run meandering through the property. Great location with very easy access to Carlisle!