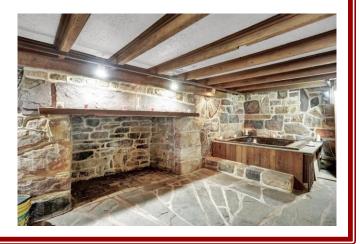

**Property Description:** 40 acre working cattle farm located in the historical Oakgrove Foundry area. Large, 2-story farmhouse, exposed and repointed sandstone & log including a large stone fireplace. Currently setup as a duplex, 3 bedrooms in each unit. Both units have been vacated for the auction. New roof in 2020. 64'x132' Bank barn in good condition. Originally built in 1911 for the McCormick Lumber & Timber Co. as a mule barn. (Supposedly the largest bank barn in Perry County.) Currently being used for cattle. Several additional outbuildings including a 48'x72' cattle shed. Complete cattle working chutes and loading dock to comfortably work 120 head. 26 acres pasture, the balance is wooded. Exceptional hunting and fishing, 3/4 acre pond, & Green Valley Run meandering through the property. Great location with very easy access to Carlisle!