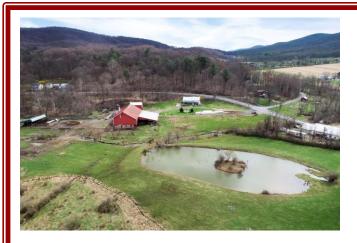

**Property Description:** 40 acre working cattle farm located in the historical Oakgrove Foundry area. Large, 2-story farmhouse, exposed and repointed sandstone & log including a large stone fireplace. Currently setup as a duplex, 3 bedrooms in each unit. Both units have been vacated for the auction. New roof in 2020. 64'x132' Bank barn in good condition. Originally built in 1911 for the McCormick Lumber & Timber Co. as a mule barn. (Supposedly the largest bank barn in Perry County.) Currently being used for cattle. Several additional outbuildings including a 48'x72' cattle shed. Complete cattle working chutes and loading dock to comfortably work 120 head. 26 acres pasture, the balance is wooded. Exceptional hunting and fishing, 3/4 acre pond, & Green Valley Run meandering through the property. Great location with very easy access to Carlisle!