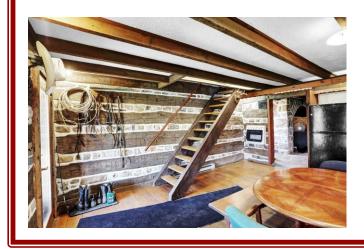

**Property Description:** 40 acre working cattle farm located in the historical Oakgrove Foundry area. Large, 2-story farmhouse, exposed and repointed sandstone & log including a large stone fireplace. Currently setup as a duplex, 3 bedrooms in each unit. Both units have been vacated for the auction. New roof in 2020. 64'x132' Bank barn in good condition. Originally built in 1911 for the McCormick Lumber & Timber Co. as a mule barn. (Supposedly the largest bank barn in Perry County.) Currently being used for cattle. Several additional outbuildings including a 48'x72' cattle shed. Complete cattle working chutes and loading dock to comfortably work 120 head. 26 acres pasture, the balance is wooded. Exceptional hunting and fishing, 3/4 acre pond, & Green Valley Run meandering through the property. Great location with very easy access to Carlisle!