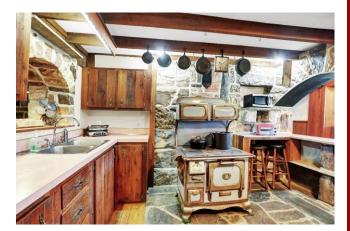

**Property Description:** 40 acre working cattle farm located in the historical Oakgrove Foundry area. Large, 2-story farmhouse, exposed and repointed sandstone & log including a large stone fireplace. Currently setup as a duplex, 3 bedrooms in each unit. Both units have been vacated for the auction. New roof in 2020. 64'x132' Bank barn in good condition. Originally built in 1911 for the McCormick Lumber & Timber Co. as a mule barn. (Supposedly the largest bank barn in Perry County.) Currently being used for cattle. Several additional outbuildings including a 48'x72' cattle shed. Complete cattle working chutes and loading dock to comfortably work 120 head. 26 acres pasture, the balance is wooded. Exceptional hunting and fishing, 3/4 acre pond, & Green Valley Run meandering through the property. Great location with very easy access to Carlisle!