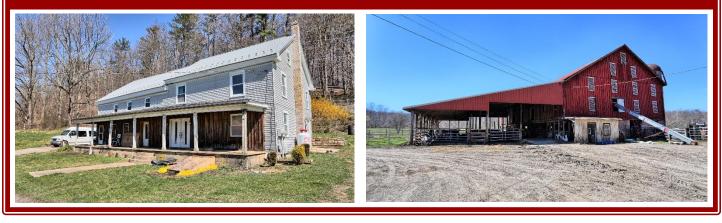

**Property Description:** 40 acre working cattle farm located in the historical Oakgrove Foundry area. Large, 2-story farmhouse, exposed and repointed sandstone & log including a large stone fireplace. Currently setup as a duplex, 3 bedrooms in each unit. Both units have been vacated for the auction. New roof in 2020. 64'x132' Bank barn in good condition. Originally built in 1911 for the McCormick Lumber & Timber Co. as a mule barn. (Supposedly the largest bank barn in Perry County.) Currently being used for cattle. Several additional outbuildings including a 48'x72' cattle shed. Complete cattle working chutes and loading dock to comfortably work 120 head. 26 acres pasture, the balance is wooded. Exceptional hunting and fishing, 3/4 acre pond, & Green Valley Run meandering through the property. Great location with very easy access to Carlisle!