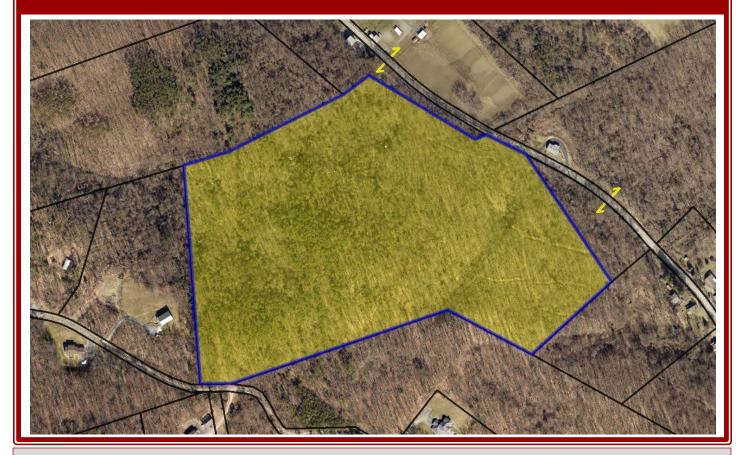

## JUNIATA COUNTY WOODLAND AUCTION

24+/- Acres • Woodland • Road Frontage Friday Evening November 4, 2022 @5:00

00 Muddy Run Rd, Mifflintown PA 17059

Directions: From Mifflintown take Rt 35 then turn right onto Mowery St then left onto Muddy Run Rd. In 1 mi turn left onto School House Rd. In .5 mi the property will be on the left

24+/- Acres woodland located just minutes from Rt 322 & Mifflintown. This property has some road frontage along Muddy Run Road & can also be accessed by Schoolhouse Rd. A nice property for recreational use or possibly build on. Come prepared to buy.