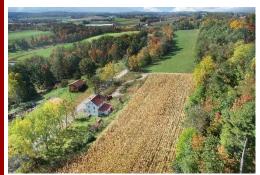

40.5 +/- acres including farmhouse and outbuildings. The land has rolling topography and beautiful views. 20 tillable acres as well as some wooded acres, and lots of wildlife. The 3-bedroom 1300 sq ft house is older, but would be perfect for a getaway home, investment property, or full-time residence. There is a small bank barn, shed, and a few other outbuildings. Don't miss this opportunity to own this farm in Mifflin County!