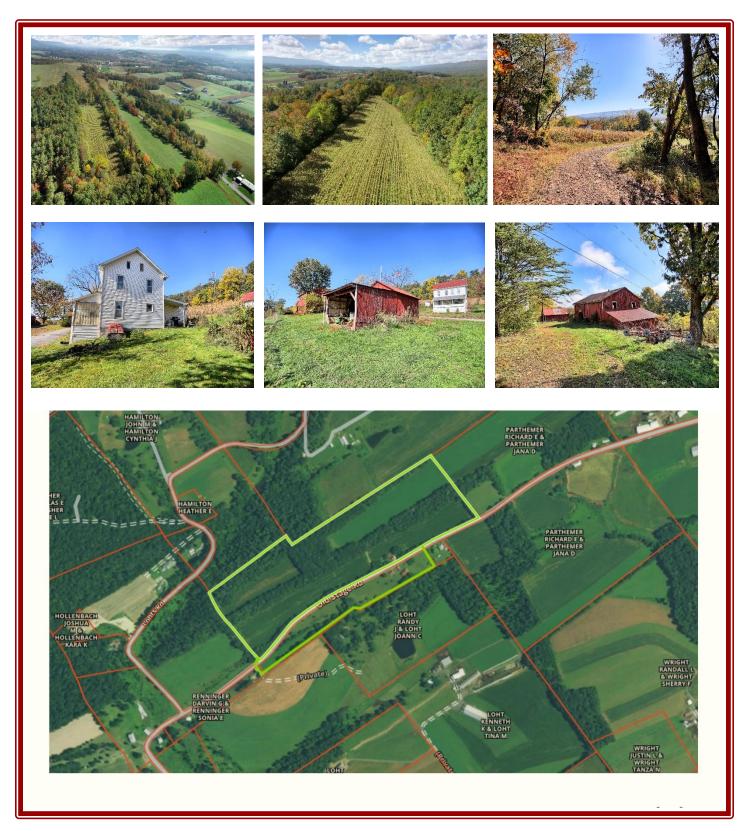

40.5 +/- acres including farmhouse and outbuildings. The land has rolling topography and beautiful views. 20 tillable acres as well as some wooded acres, and lots of wildlife. The 3-bedroom 1300 sq ft house is older, but would be perfect for a getaway home, investment property, or full-time residence. There is a small bank barn, shed, and a few other outbuildings. Don't miss this opportunity to own this farm in Mifflin County!

Mifflin County - Decatur Twp

Enrolled in Clean & Green - Taxes: \$1747.64

Tax ID: 15,11-0112--,000

<u>Open House Dates:</u> Tuesday, November 8 from 4-6:00 pm Saturday, November 12 from 2-4:00 pm

Terms: \$20,000 deposit day of auction. Buyer pays 2% transfer tax. Settlement 60 days or before.

Aerial is deemed to be accurate but not guaranteed. This is not a survey.

 $\textbf{For more information, pictures and forms go to:} \ \underline{www.beiler-campbellauctions.com} \ \ \text{or} \ \underline{www.auctionzip.com} \ \ \text{or} \ \underline{www.GoToAuction.com} \\$ 