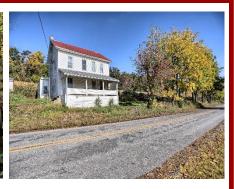

40.5 +/- acres including farmhouse and outbuildings. The land has rolling topography and beautiful views. 20 tillable acres as well as some wooded acres, and lots of wildlife. The 3-bedroom 1300 sq ft house is older, but would be perfect for a getaway home, investment property, or full-time residence. There is a small bank barn, shed, and a few other outbuildings. Don't miss this opportunity to own this farm in Mifflin County!