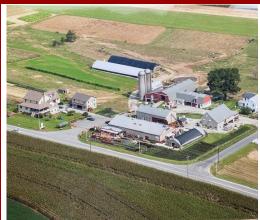

## 55+/- ACRE DAIRY FARM

## Kirkwood Area \*\*Accepting Open Bids\*\*

Bids Due by February 28, 2023 at 5:00 PM

Farmhouse, Dairy Barn w/ 41 cow setup, (2) tobacco sheds, heifer barns, (2) 14x55 silos, 30x75 greenhouse, and 48x120 Market Bldg. with established farm related business, 48 +/- Tillable acres.

Please note: We are offering in addition to the farm the buyer first option to purchase an additional adjacent 4 bdrm. Amish home, 2 story horse barn on 1.27 acres. Separate bids being accepted on this property in conjunction with farm sale.