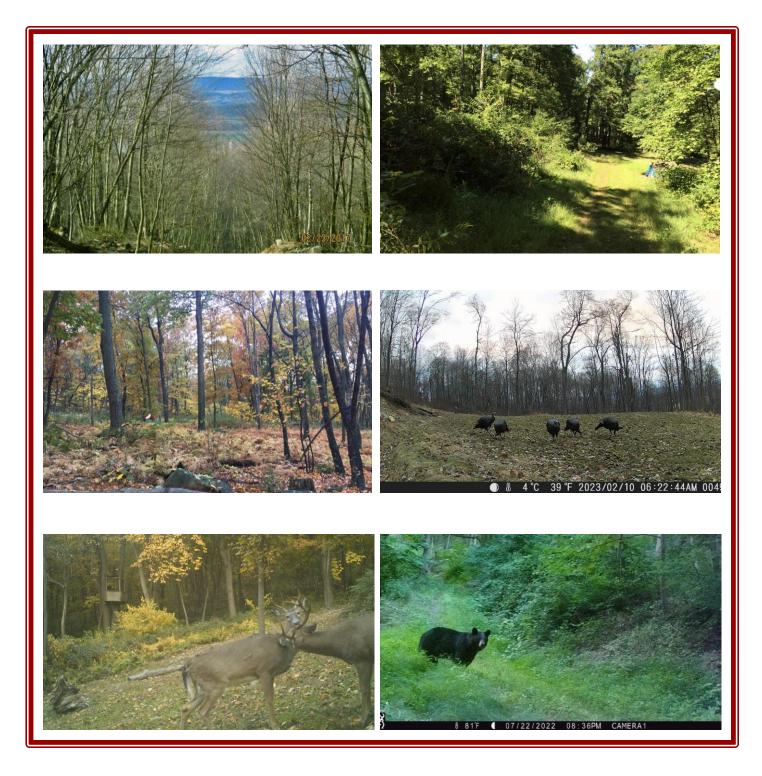

**Property Description:** Private 20 acres of wooded land adjoining to Tuscarora State Forest (approx. 5,000 acres), which also adjoins to State Game Land 88 (4,000 + acres). In close proximity to Juniata River and Thompsontown Boat Launch. Excellent hunting & fishing locations. The property would be suitable to build your dream home or cabin. Electricity close by. New perc & probe tests to be completed prior to the auction. Easy access with a deeded & recorded 30' right of way. Convenient location between Harrisburg & State College approx. 10 mins. from Rt. 322. **Open House Dates:** Sat. April 29, 1:30-3 P.M. & Tue. May 2, 5:30-6:30 P.M. For more details or a private showing call Meryl @ 717-629-6036.