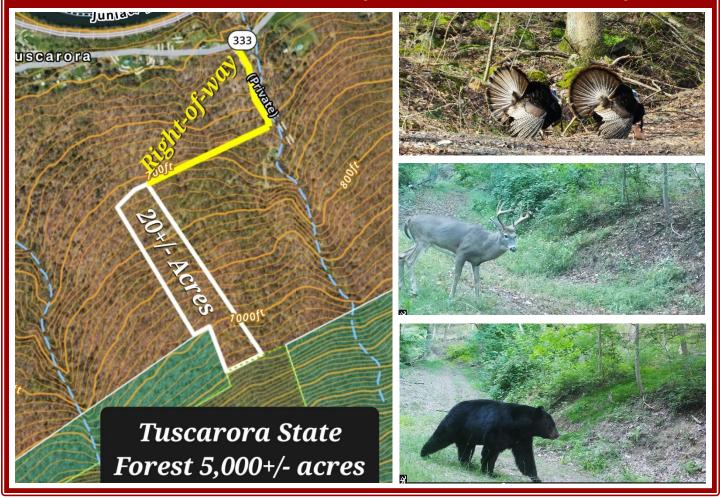

## **PUBLIC REAL ESTATE AUCTION** 20 Acres of Woodland Saturday May 20, 2023 @ 10:00 A.M.

00 Paradise Timbers Ln, Port Royal, PA 17082 - Juniata County

Directions: From Rt. 22/322 take the PA 333 exit. Follow PA 333 W for approx. 6.5 mi. Turn left on Paradise Timbers Ln.

**Property Description:** Private 20 acres of wooded land adjoining to Tuscarora State Forest (approx. 5,000 acres), which also adjoins to State Game Land 88 (4,000 + acres). In close proximity to Juniata River and Thompsontown Boat Launch. Excellent hunting & fishing locations. The property would be suitable to build your dream home or cabin. Electricity close by. New perc & probe tests to be completed prior to the auction. Easy access with a deeded & recorded 30' right of way. Convenient location between Harrisburg & State College approx. 10 mins. from Rt. 322. **Open House Dates:** Sat. April 29, 1:30-3 P.M. & Tue. May 2, 5:30-6:30 P.M. For more details or a private showing call Meryl @ 717-629-6036.