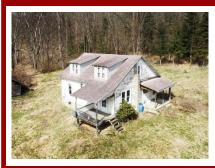

Approximately 65 acres wooded & 25 acres tillable. Woodland has not been timbered in 20+ years. Nice variety of hardwood trees. Has very nice mountain views on the upper part of the property. Has an old home with private septic & spring fed water & an old mobile home with private septic & well. Located close to PA State Gamelands. Over 2,000 feet of road frontage along Summit Rd. Terrain is level to sloped. Property will be sold at absolute auction to the highest bidder. Come prepared to buy! Only 50 min from State College. 1 hour & 10 min to Harrisburg. 1 hour & 45 min to Lancaster.