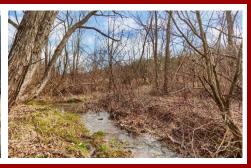

Directions: From Lewistown take 522 N for 11 miles then turn right onto Summit Rd. Property will be on the left. (Watch for auction signs.)

Attractive 90+/- acre farm & woodland property with many desirable features. Property has excellent water source with several year-round streams. Combination of tillable & woodland acres making it an ideal recreational property.

Approximately 65 acres wooded & 25 acres tillable. Woodland has not been timbered in 20+ years. Nice variety of hardwood trees. Has very nice mountain views on the upper part of the property. Has an old home with private septic & spring fed water & an old mobile home with private septic & well. Located close to PA State Gamelands. Over 2,000 feet of road frontage along Summit Rd. Terrain is level to sloped. Property will be sold at absolute auction to the highest bidder. Come prepared to buy! Only 50 min from State College. 1 hour & 10 min to Harrisburg. 1 hour & 45 min to Lancaster.