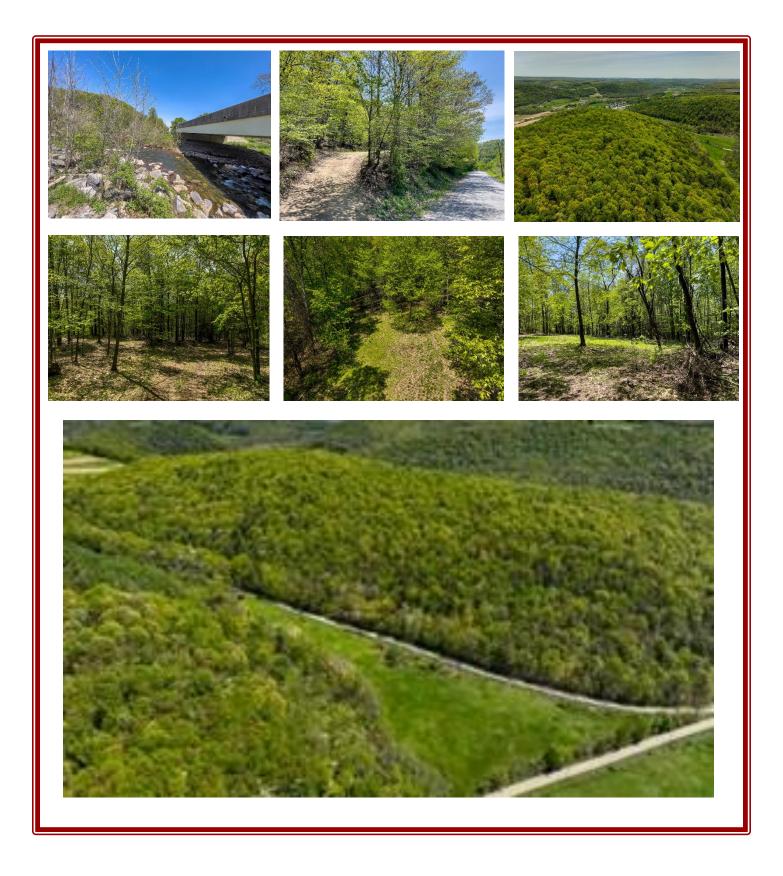

97.76 acres in beautiful Lycoming County with road frontage on Dark Hollow Rd and Dugan Rd. Professionally surveyed in 2022, the property is mostly wooded with approximately 4 acres of tillable land. There is a south-facing potential cabin/homesite with a good perc test and very nice views. The land borders Little Muncy Creek which is stocked and there are many signs of wildlife. Current gas lease of \$125/month. Not far from Ricketts Glenn and World's End State Parks.