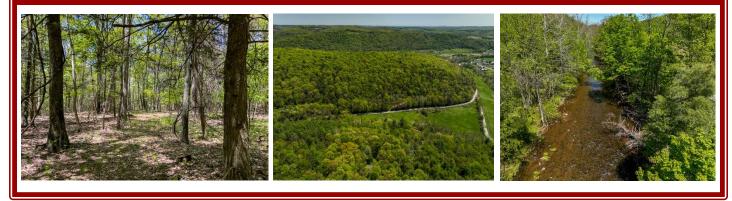

97.76 acres in beautiful Lycoming County with road frontage on Dark Hollow Rd and Dugan Rd. Professionally surveyed in 2022, the property is mostly wooded with approximately 4 acres of tillable land. There is a south-facing potential cabin/homesite with a good perc test and very nice views. The land borders Little Muncy Creek which is stocked and there are many signs of wildlife. Current gas lease of \$125/month. Not far from Ricketts Glenn and World's End State Parks.