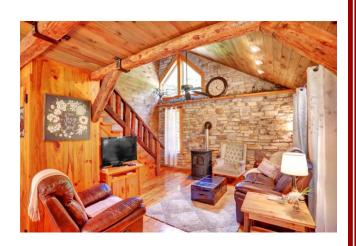

<u>Property Description</u>: Parcel #1 Charming, 2 story log & stone home situated on a mostly wooded 6.41 acre lot. Located in quiet & secluded Locke Valley Subdivision in Huntingdon County. 3 bedrooms, 1 bath. Very elegant interior with exposed wood and stone, including an open stairway with local historic railings, hardwood floors, post & beam, cathedral ceilings, etc. Partially finished basement. The property is very well kept inside & out. Additional land available.