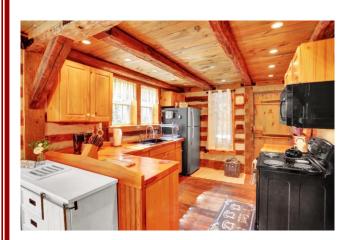

<u>Property Description</u>: Parcel #1 Charming, 2 story log & stone home situated on a mostly wooded 6.41 acre lot. Located in quiet & secluded Locke Valley Subdivision in Huntingdon County. 3 bedrooms, 1 bath. Very elegant interior with exposed wood and stone, including an open stairway with local historic railings, hardwood floors, post & beam, cathedral ceilings, etc. Partially finished basement. The property is very well kept inside & out. Additional land available.