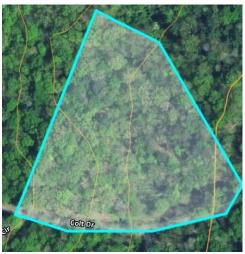

Parcel#2 Mostly wooded 5.19 acre lot. Located in quiet & secluded Locke Valley Subdivision in Huntingdon County. Nice mature timber. Beautiful spot for your dream home! Perc & probe tests completed. Approved for sandmound. <a href="Auctioneer's Note"><u>Auctioneer's Note</u></a>: 10 min. from the historical East Broad Top Railroad, 40 mins. from multiple Lake Raystown access points. 1hr. 25 mins. from Harrisburg & State College. 1hr. 55 mins. from Lancaster. 2 1/2 hrs. from Baltimore & Pittsburgh.