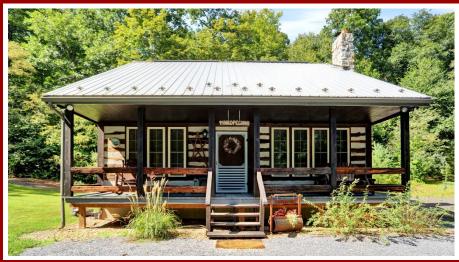

<u>Property Description</u>: Parcel #1 Charming, 2 story log & stone home situated on a mostly wooded 6.41 acre lot. Located in quiet & secluded Locke Valley Subdivision in Huntingdon County. 3 bedrooms, 1 bath. Very elegant interior with exposed wood and stone, including an open stairway with local historic railings, hardwood floors, post & beam, cathedral ceilings, etc. Partially finished basement. The property is very well kept inside & out. Additional land available.