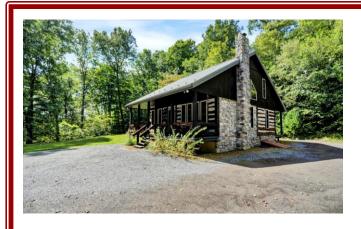

<u>Property Description</u>: Parcel #1 Charming, 2 story log & stone home situated on a mostly wooded 6.41 acre lot. Located in quiet & secluded Locke Valley Subdivision in Huntingdon County. 3 bedrooms, 1 bath. Very elegant interior with exposed wood and stone, including an open stairway with local historic railings, hardwood floors, post & beam, cathedral ceilings, etc. Partially finished basement. The property is very well kept inside & out. Additional land available.