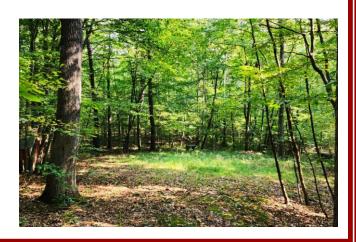

Parcel#2 Mostly wooded 5.19 acre lot. Located in quiet & secluded Locke Valley Subdivision in Huntingdon County. Nice mature timber. Beautiful spot for your dream home! Perc & probe tests completed. Approved for sandmound. <a href="Auctioneer's Note"><u>Auctioneer's Note</u></a>: 10 min. from the historical East Broad Top Railroad, 40 mins. from multiple Lake Raystown access points. 1hr. 25 mins. from Harrisburg & State College. 1hr. 55 mins. from Lancaster. 2 1/2 hrs. from Baltimore & Pittsburgh.