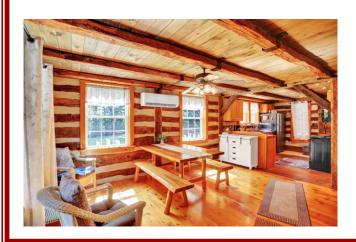

<u>Property Description</u>: Parcel #1 Charming, 2 story log & stone home situated on a mostly wooded 6.41 acre lot. Located in quiet & secluded Locke Valley Subdivision in Huntingdon County. 3 bedrooms, 1 bath. Very elegant interior with exposed wood and stone, including an open stairway with local historic railings, hardwood floors, post & beam, cathedral ceilings, etc. Partially finished basement. The property is very well kept inside & out. Additional land available.