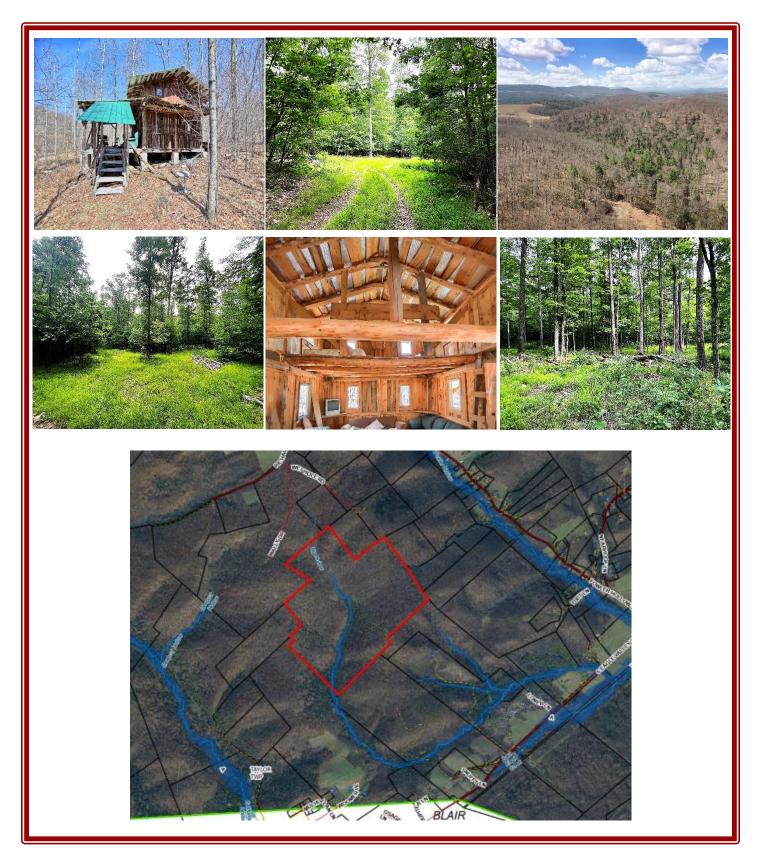

## CENTRE COUNTY REAL ESTATE AUCTION

Wednesday, August 30, 2023 @ 4:00 p.m.

Large Land Parcel•Great Hunting

235 +/- mostly wooded acres

S. Eagle Valley Rd Port Matilda PA ~ Centre County

Directions: From Port Matilda take Eagle Valley Rd south for 5 miles. Driveway on the right.

Large parcels like this don't come up for sale very often. Mostly wooded and in a very secluded location in Centre County. The property has a nice stream and some mature timber. Rolling topography with small valleys and ridges. There is a small, primitive, off-grid one-room cabin. Excellent hunting property-great for recreation!

**Centre County – Taylor Twp** 

Clean & Green Taxes: \$755

Open House Date: July 15, 2023 from 10:00 a.m.- noon and July 19, from 4-6:00 p.m.

<u>Terms:</u> \$25,000 deposit day of auction. Buyer pays 2% transfer tax. Settlement 60 days or before.