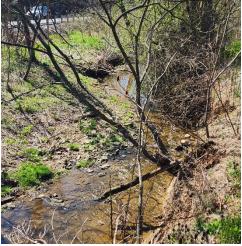

**Property Description:** 2.1 +/- acre country property with 30' x 348' former poultry building. Property has water and electric. Also borders a small stream. Easy access to Route 225.

Open House Dates: Saturday August 26th, from 1:00 - 2:30 PM and Thur. Sept. 7th from 6:00 - 7:00 PM