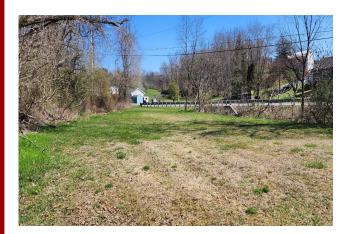

**Property Description:** 2.1 +/- acre country property with 30' x 348' former poultry building. Property has water and electric. Also borders a small stream. Easy access to Route 225.

Open House Dates: Saturday August 26th, from 1:00 - 2:30 PM and Thur. Sept. 7th from 6:00 - 7:00 PM