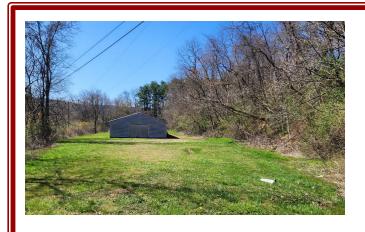

## **Public Real Estate Auction**

2.1 +/- Acres 30' x 348' Metal Sided Building Sat., Sept. 23, 2023 @ 12:00 Noon

124 Hatchery Rd., Dalmatia, PA 17017 - Northumberland Co.

**Directions:** From Pillow, Route 225 North to left onto Hatchery Rd. to auction on right.

**Property Description:** 2.1 +/- acre country property with 30' x 348' former poultry building. Property has water and electric. Also borders a small stream. Easy access to Route 225.

Open House Dates: Saturday August 26th, from 1:00 - 2:30 PM and Thur. Sept. 7th from 6:00 - 7:00 PM

<u>Attention Realtors:</u> Broker participation offered to Realtors with a preregistered buyer. See website for details

<u>Auctioneers Notes:</u> 2.1 +/- acre property with a former chicken house having all equipment removed. Building was used for storage. Lots of potential as an ag building or shop/storage facility. All information is deemed to be accurate, but not guaranteed.