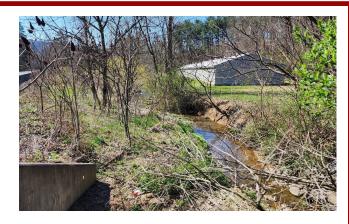

**Property Description:** 2.1 +/- acre country property with 30' x 348' former poultry building. Property has water and electric. Also borders a small stream. Easy access to Route 225.

Open House Dates: Saturday August 26th, from 1:00 - 2:30 PM and Thur. Sept. 7th from 6:00 - 7:00 PM