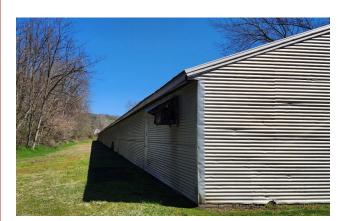

**Property Description:** 2.1 +/- acre country property with 30' x 348' former poultry building. Property has water and electric. Also borders a small stream. Easy access to Route 225.

Open House Dates: Saturday August 26th, from 1:00 - 2:30 PM and Thur. Sept. 7th from 6:00 - 7:00 PM

<u>Attention Realtors:</u> Broker participation offered to Realtors with a preregistered buyer. See website for details

<u>Auctioneers Notes:</u> 2.1 +/- acre property with a former chicken house having all equipment removed. Building was used for storage. Lots of potential as an ag building or shop/storage facility. All information is deemed to be accurate, but not guaranteed.