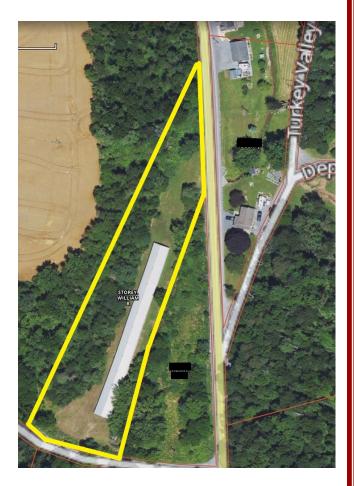

## **Public Real Estate Auction**

2.1 +/- Acres 30' x 348' Metal Sided Building Sat., Sept. 23, 2023 @ 12:00 Noon

124 Hatchery Rd., Dalmatia, PA 17017 - Northumberland Co.

**Directions:** From Pillow, Route 225 North to left onto Hatchery Rd. to auction on right.

**Property Description:** 2.1 +/- acre country property with 30' x 348' former poultry building. Property has water and electric. Also borders a small stream. Easy access to Route 225.

Open House Dates: Saturday August 26th, from 1:00 - 2:30 PM and Thur. Sept. 7th from 6:00 - 7:00 PM