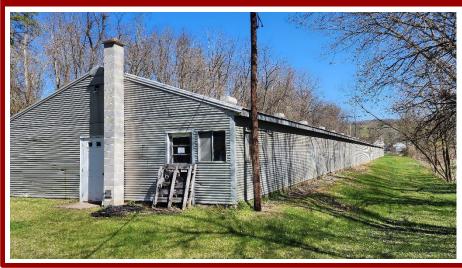

## **Public Real Estate Auction**

2.1 +/- Acres 30' x 348' Metal Sided Building Sat., Sept. 23, 2023 @ 12:00 Noon

124 Hatchery Rd., Dalmatia, PA 17017 - Northumberland Co.

**Directions:** From Pillow, Route 225 North to left onto Hatchery Rd. to auction on right.

**Property Description:** 2.1 +/- acre country property with 30' x 348' former poultry building. Property has water and electric. Also borders a small stream. Easy access to Route 225.

Open House Dates: Saturday August 26th, from 1:00 - 2:30 PM and Thur. Sept. 7th from 6:00 - 7:00 PM

<u>Attention Realtors:</u> Broker participation offered to Realtors with a preregistered buyer. See website for details

<u>Auctioneers Notes:</u> 2.1 +/- acre property with a former chicken house having all equipment removed. Building was used for storage. Lots of potential as an ag building or shop/storage facility. All information is deemed to be accurate, but not guaranteed.