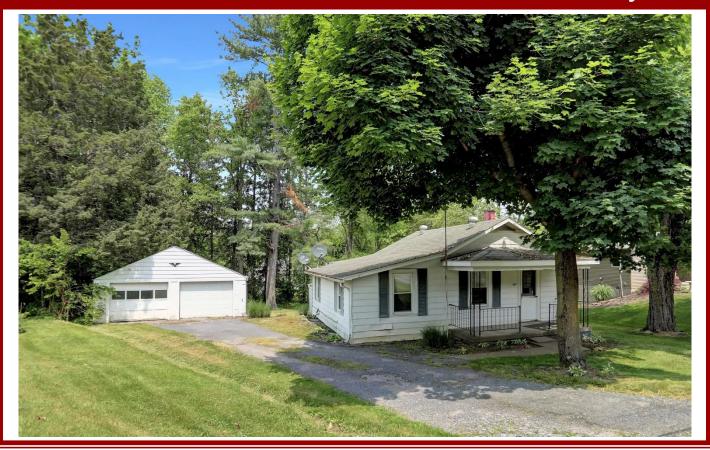

## JUNIATA COUNTY REAL ESTATE AUCTION

Tuesday Evening July 11, 2023 @ 6:00 2 Bedroom 1 Bathroom Home • 2 Bay Garage

6197 William Penn HWY, Mifflintown PA 17059 - Juniata County

Directions: From Rt 322 W take the Port Royal Rt 75 Exit. In .8 mi turn left on William Penn HWY. In a half mi the property will be on the left. Watch for signs!

A 2 bedroom 1 bathroom home located along William Penn Hwy just outside of Mexico. Home is in need of TLC & wiring needs replaced. Has a kitchen, living room area, & full basement. A detached 2 bay garage. Public sewer & private well. Oil heat. Lot size is approximately 0.22 acres. This property is in an excellent location just minutes from Mifflintown & Rt 322. Has potential as an investment property or permanent residence. Come prepared to buy!