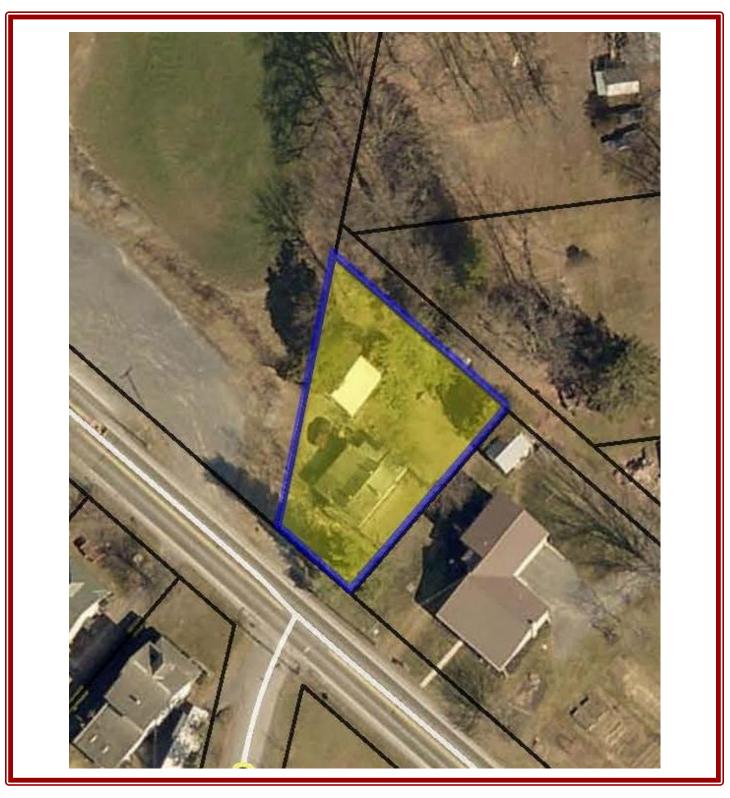

A 2 bedroom 1 bathroom home located along William Penn Hwy just outside of Mexico. Home is in need of TLC & wiring needs replaced. Has a kitchen, living room area, & full basement. A detached 2 bay garage. Public sewer & private well. Oil heat. Lot size is approximately 0.22 acres. This property is in an excellent location just minutes from Mifflintown & Rt 322. Has potential as an investment property or permanent residence. Come prepared to buy!

Ph. (717)-513-5386

**Attorney:** Jeremiah Runkle

Ph: (570)-837-0086

Aerial is deemed to be accurate but not guaranteed. This is not a survey.

For more information, pictures and forms go to: <a href="https://www.beiler-campbellauctions.com">www.auctionzip.com</a> or <a href="https://www.GoToAuction.com">www.GoToAuction.com</a>