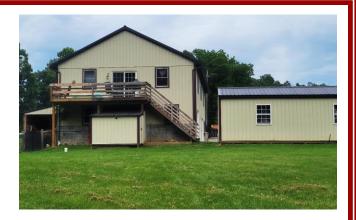

<u>Property Description</u>: 1.89 acre with a 2018, 3 bedroom 1-bath house/ horse barn with 2 stalls and extra storage room. Newer Living quarters built in 2018, modern, painted kitchen cabinets, spacious living room, laundry, laminate flooring, blacktop driveway, sprawling back yard, large pasture area, run-in-shed building for animals. Bordering on the back side is a large tract of wooded property. Onsite Septic & Well.