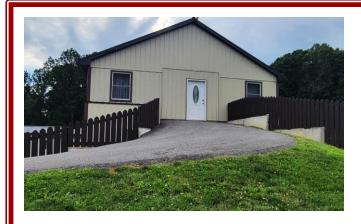

## PUBLIC REAL ESTATE AUCTION

1.89 Acres ● 2 Story Barn/3 Bedroom Home Mon. September 11, 2023 @ 6:30 P.M.

290 S. Belmont Rd. Paradise, PA 17562 - Lancaster County

Directions: Route 741 E turn on S Belmont Rd to property on right.

<u>Property Description</u>: 1.89 acre with a 2018, 3 bedroom 1-bath house/ horse barn with 2 stalls and extra storage room. Newer Living quarters built in 2018, modern, painted kitchen cabinets, spacious living room, laundry, laminate flooring, blacktop driveway, sprawling back yard, large pasture area, run-in-shed building for animals. Bordering on the back side is a large tract of wooded property. Onsite Septic & Well.