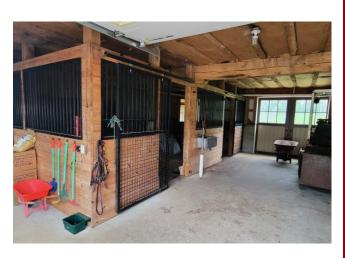

<u>Property Description</u>: 1.89 acre with a 2018, 3 bedroom 1-bath house/ horse barn with 2 stalls and extra storage room. Newer Living quarters built in 2018, modern, painted kitchen cabinets, spacious living room, laundry, laminate flooring, blacktop driveway, sprawling back yard, large pasture area, run-in-shed building for animals. Bordering on the back side is a large tract of wooded property. Onsite Septic & Well.