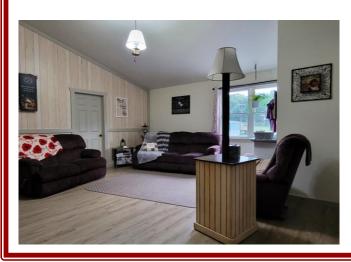

<u>Property Description</u>: 1.89 acre with a 2018, 3 bedroom 1-bath house/ horse barn with 2 stalls and extra storage room. Newer Living quarters built in 2018, modern, painted kitchen cabinets, spacious living room, laundry, laminate flooring, blacktop driveway, sprawling back yard, large pasture area, run-in-shed building for animals. Bordering on the back side is a large tract of wooded property. Onsite Septic & Well.