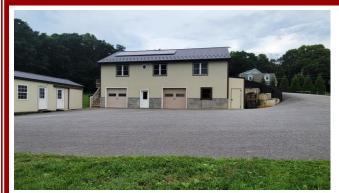

<u>Property Description</u>: 1.89 acre with a 2018, 3 bedroom 1-bath house/ horse barn with 2 stalls and extra storage room. Newer Living quarters built in 2018, modern, painted kitchen cabinets, spacious living room, laundry, laminate flooring, blacktop driveway, sprawling back yard, large pasture area, run-in-shed building for animals. Bordering on the back side is a large tract of wooded property. Onsite Septic & Well.

Annual Property Taxes: \$5,800 +/-

<u>Attention Realtors</u>: Broker Participation offered to Realtors with a buyer, your buyers must be preregistered. <u>Auctioneer's Note</u>: Country property with gentle sloping terrain. In addition to the house/ barn, the property has an existing house foundation. The foundation could be used for a new home or the square footage area can be designated toward a new foundation. A prime location with lots of opportunity. Don't miss this auction.