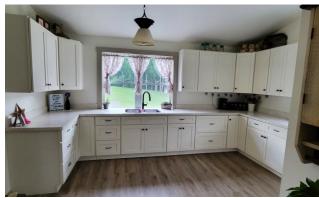

<u>Property Description</u>: 1.89 acre with a 2018, 3 bedroom 1-bath house/ horse barn with 2 stalls and extra storage room. Newer Living quarters built in 2018, modern, painted kitchen cabinets, spacious living room, laundry, laminate flooring, blacktop driveway, sprawling back yard, large pasture area, run-in-shed building for animals. Bordering on the back side is a large tract of wooded property. Onsite Septic & Well.