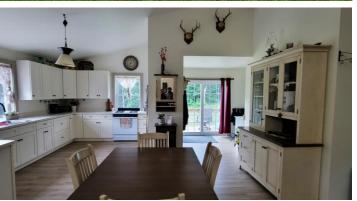

<u>Property Description</u>: 1.89 acre with a 2018, 3 bedroom 1-bath house/ horse barn with 2 stalls and extra storage room. Newer Living quarters built in 2018, modern, painted kitchen cabinets, spacious living room, laundry, laminate flooring, blacktop driveway, sprawling back yard, large pasture area, run-in-shed building for animals. Bordering on the back side is a large tract of wooded property. Onsite Septic & Well.