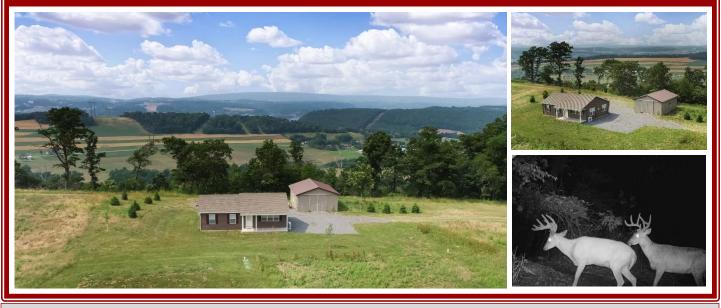

Directions: From Shamokin Dam N Susquehanna Tr take the Sunbury exit. Go for .7 mi and take the Rt 147 S exit. In 2.1 mi turn left on Boyer Hill Rd then in 2 mi right on Riland Rd. Watch for signs!

Beautiful 65-acre property with a 2 bedroom 1 bathroom home/cabin built in 2021. Has all modern conveniences including new septic, well, & electric! Spacious kitchen & living room area. Home/cabin is situated at the top of the ridge providing some very nice views of the surrounding area. Property has wildlife including deer, bear, & turkey. Tree stands & food plots. Combination of woodland & open land & a small stream. Ideal property for recreation or for permanent residence. Located just outside of Sunbury & across the river from Selinsgrove. Approximately 1 hour from Harrisburg & 1 hour & 40 min to Lancaster. 30 min from Danville.

<u>Annual Taxes:</u> \$2941.00 (property is not in Clean & Green) <u>Open House Dates:</u> Saturday August 12 from 1-3

Tuesday August 15 from 1-3

**Terms:** \$30,000 deposit day of auction. Buyer pays 2% transfer tax. Settlement by November 3, 2023 or before.