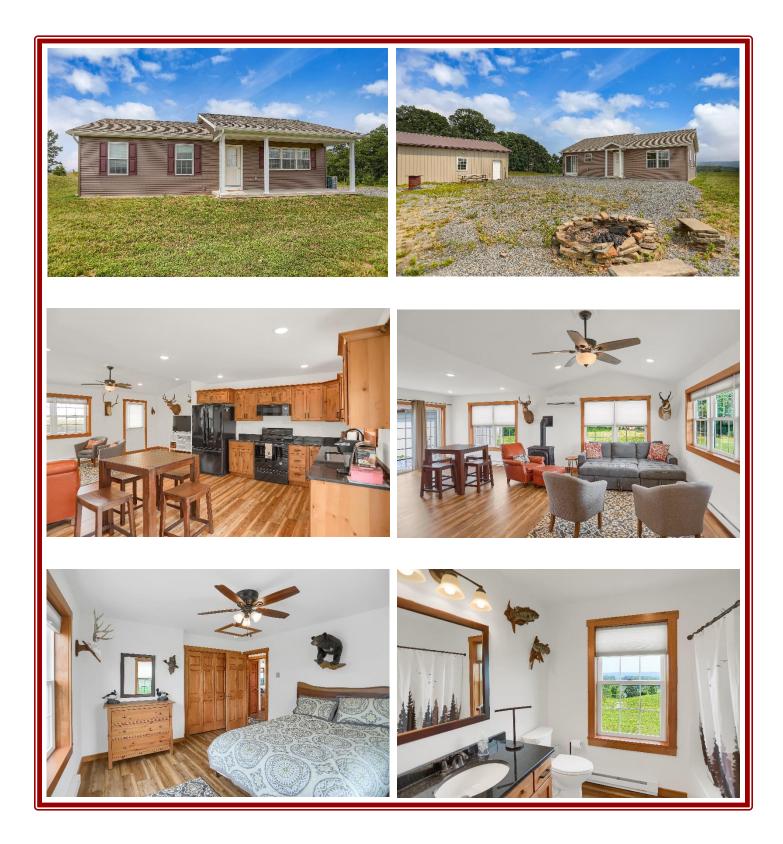

Directions: From Shamokin Dam N Susquehanna Tr take the Sunbury exit. Go for .7 mi and take the Rt 147 S exit. In 2.1 mi turn left on Boyer Hill Rd then in 2 mi right on Riland Rd. Watch for signs!

Beautiful 65-acre property with a 2 bedroom 1 bathroom home/cabin built in 2021. Has all modern conveniences including new septic, well, & electric! Spacious kitchen & living room area. Home/cabin is situated at the top of the ridge providing some very nice views of the surrounding area. Property has wildlife including deer, bear, & turkey. Tree stands & food plots. Combination of woodland & open land & a small stream. Ideal property for recreation or for permanent residence. Located just outside of Sunbury & across the river from Selinsgrove. Approximately 1 hour from Harrisburg & 1 hour & 40 min to Lancaster. 30 min from Danville.