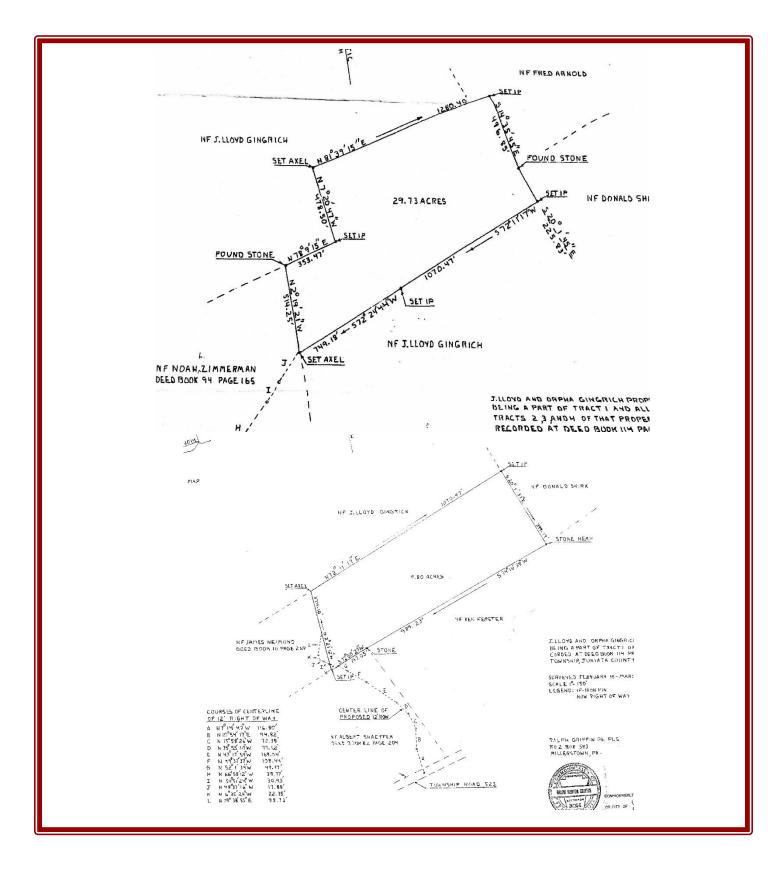

Directions: From Rt 35 in Richfield take Evendale Hill Rd then left on Sand Valley. In approximately 1 mile property will be on the left. Watch for signs!

Parcel #1. 29.73 Acres Woodland (per survey)

Parcel #2. 9.80 Acres Woodland (per survey)

39.53 acres of woodland located just outside of Richfield in Juniata County. Ideal parcels for recreational use. A light timber cut was completed last year on part of the properties & there is still some mature timber. Parcel #1 has some nice views at the top of the ridge overlooking Rt 35 & Parcel #2 is on the sand valley side of the ridge. Right-of-way access is off of Sand Valley Rd to these parcels. Excellent opportunity to buy woodland in a nice location!