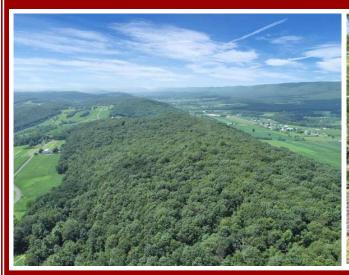

39.53 acres of woodland located just outside of Richfield in Juniata County. Ideal parcels for recreational use. A light timber cut was completed last year on part of the properties & there is still some mature timber. Parcel #1 has some nice views at the top of the ridge overlooking Rt 35 & Parcel #2 is on the sand valley side of the ridge. Right-of-way access is off of Sand Valley Rd to these parcels. Excellent opportunity to buy woodland in a nice location!