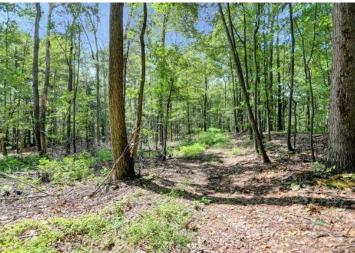

39.53 acres of woodland located just outside of Richfield in Juniata County. Ideal parcels for recreational use. A light timber cut was completed last year on part of the properties & there is still some mature timber. Parcel #1 has some nice views at the top of the ridge overlooking Rt 35 & Parcel #2 is on the sand valley side of the ridge. Right-of-way access is off of Sand Valley Rd to these parcels. Excellent opportunity to buy woodland in a nice location!