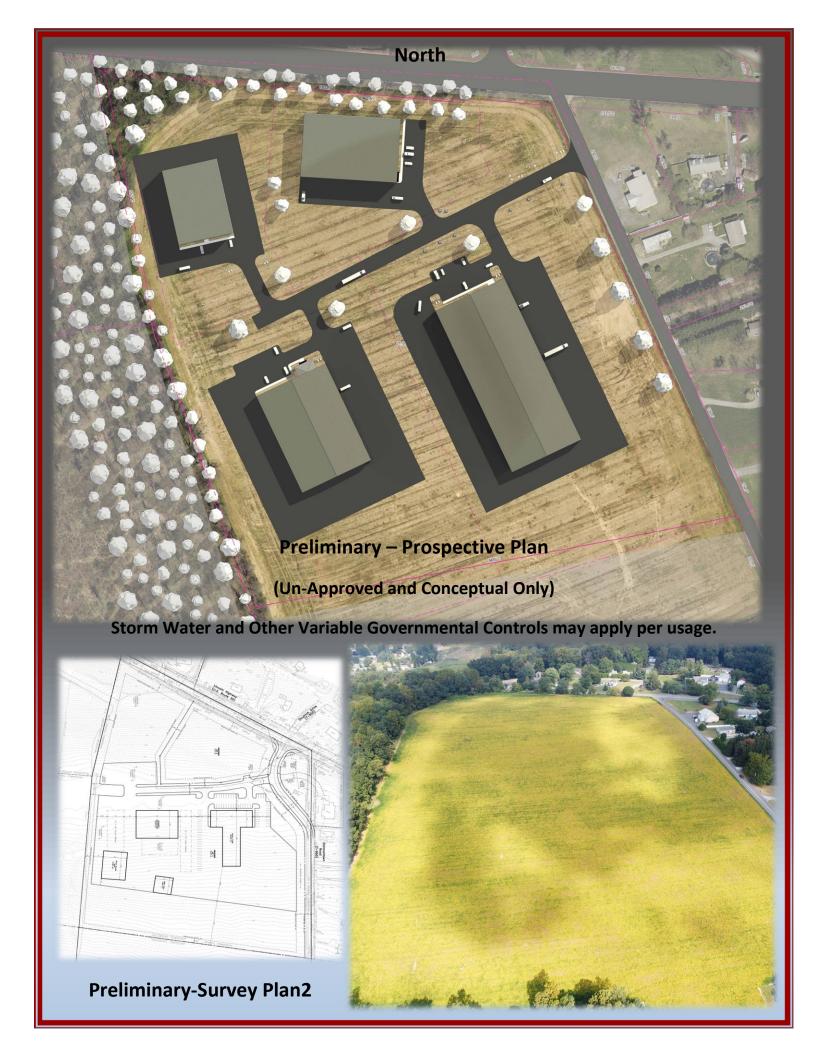

## **Property Description:**

22 Acres Commercially Zoned Land offered on auction at the intersection of US Route 30 / Lincoln Highway and Simmontown Road in Parkesburg / Gap. Great Opportunity for Commercial Space, Contractor Space, and so much more right in the Gap Area. Public Sewer is available to this location and has a combined AADT of over 17,000 cars per day! Bring your plans, your vision, your developer.

**General Commercial Zoning**. - This zone provides suitable locations for highway-oriented retail, service, and other businesses

**Annual Property Taxes:** \$435.00 (estimated)

See Salisbury Township Zoning Officer for approved uses.