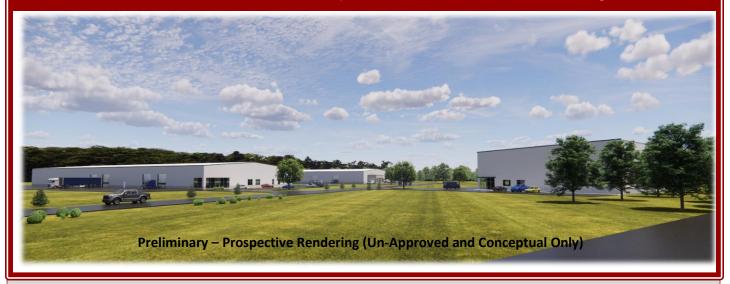

## **Property Description:**

22 Acres Commercially Zoned Land offered on auction at the intersection of US Route 30 / Lincoln Highway and Simmontown Road in Parkesburg / Gap. Great Opportunity for Commercial Space, Contractor Space, and so much more right in the Gap Area. Public Sewer is available to this location and has a combined AADT of over 17,000 cars per day! Bring your plans, your vision, your developer.

**General Commercial Zoning**. - This zone provides suitable locations for highway-oriented retail, service, and other businesses

**Annual Property Taxes:** \$435.00 (estimated)

See Salisbury Township Zoning Officer for approved uses.