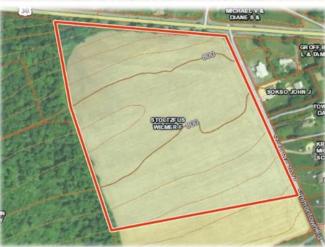

## **COMMERCIAL PROPERTY AUCTION**

22 +/- Acres of Commercially Zoned Land Mon. November 20, 2023 @ 1 P.M.

810 Simmontown Rd, Gap, PA 17527- Lancaster County

Directions: From Gap, take Route 30 East, go to Simmontown Road, turn Right, Property on the right.

## **Property Description:**

22 Acres Commercially Zoned Land offered on auction at the intersection of US Route 30 / Lincoln Highway and Simmontown Road in Parkesburg / Gap. Great Opportunity for Commercial Space, Contractor Space, and so much more right in the Gap Area. Public Sewer is available to this location and has a combined AADT of over 17,000 cars per day! Bring your plans, your vision, your developer.