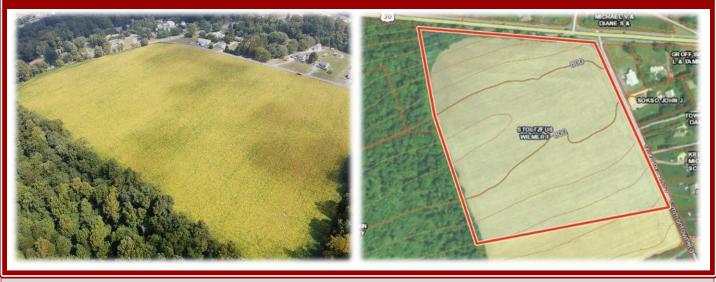

## Property Description:

**22 Acres Commercially Zoned Land offered on auction at** the intersection of US Route 30 / Lincoln Highway and Simmontown Road **in Parkesburg / Gap**. Great Opportunity for Commercial Space, Contractor Space, and so much more right in the Gap Area. Public Sewer is available to this location and has a combined AADT of over 17,000 cars per day! Bring your plans, your vision, your developer.

**General Commercial Zoning**. - This zone provides suitable locations for highway-oriented retail, service, and other businesses.

<u>Annual Property Taxes</u>: \$435.00 (estimated) See Salisbury Township Zoning Officer for approved uses.