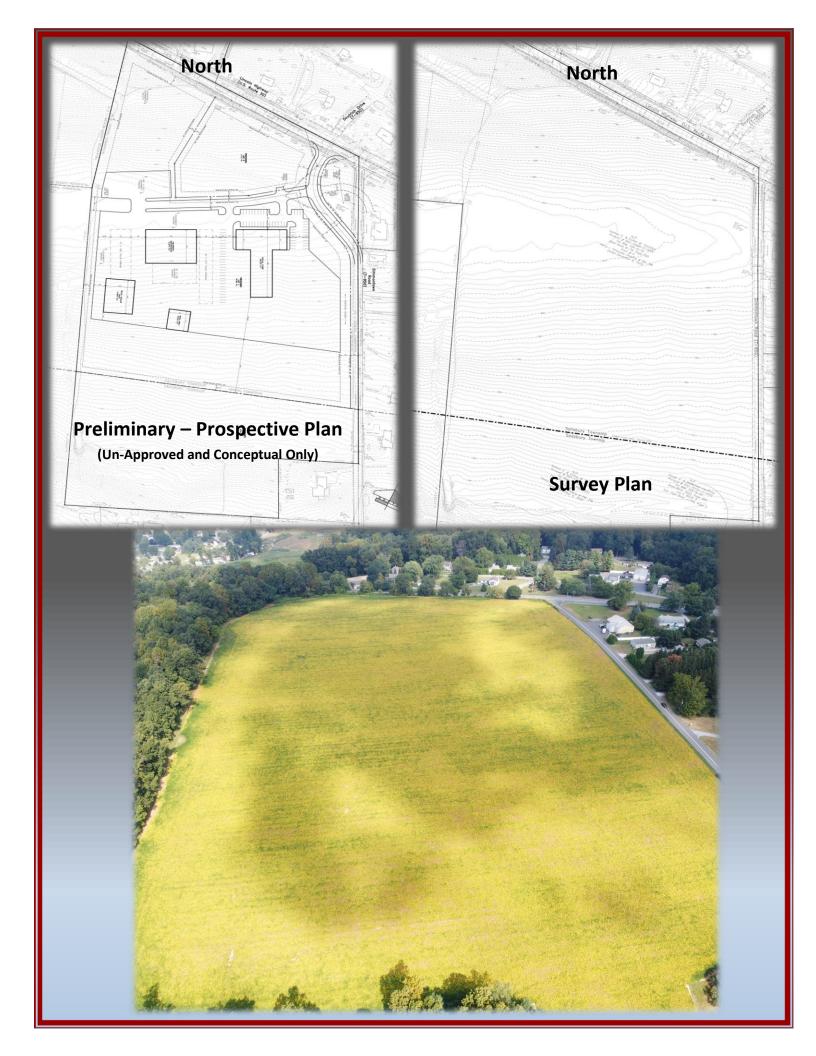

## Property Description:

**22 Acres Commercially Zoned Land offered on auction at** the intersection of US Route 30 / Lincoln Highway and Simmontown Road **in Parkesburg / Gap**. Great Opportunity for Commercial Space, Contractor Space, and so much more right in the Gap Area. Public Sewer is available to this location and has a combined AADT of over 17,000 cars per day! Bring your plans, your vision, your developer.

**General Commercial Zoning**. - This zone provides suitable locations for highway-oriented retail, service, and other businesses.

<u>Annual Property Taxes</u>: \$435.00 (estimated) See Salisbury Township Zoning Officer for approved uses.