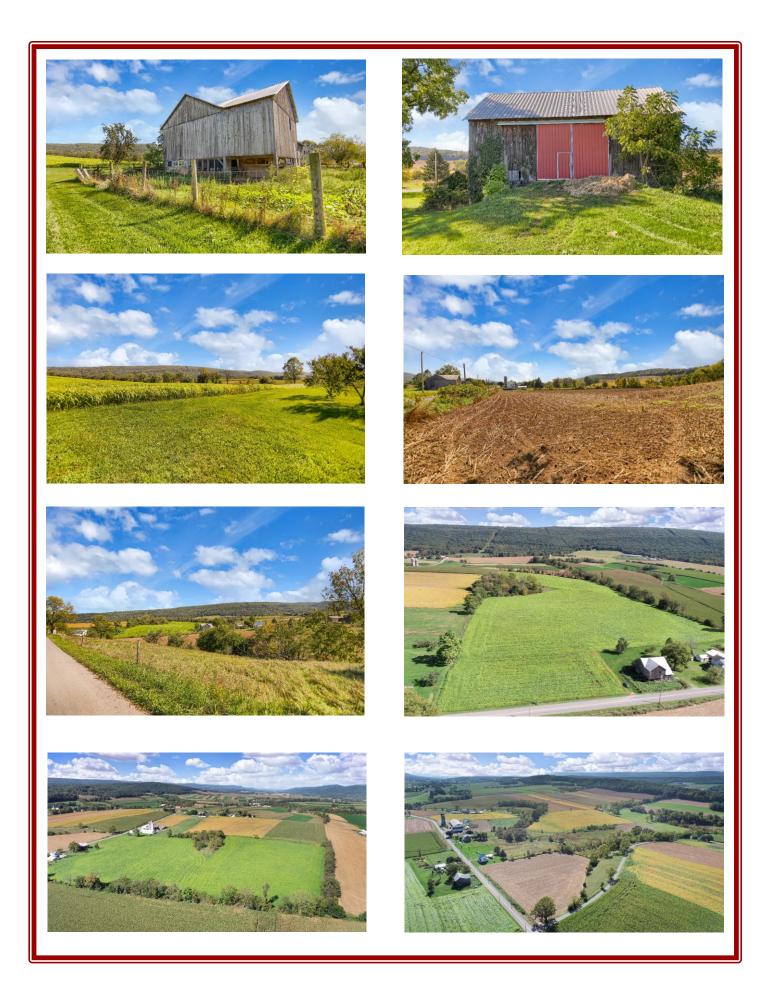

**Lot #1** consists of 22 acres, with approximately 20 acres of tillable land featuring good soils (Hublersburg). Approx. 1.5 acres of wooded area and an older 2-story bank barn. This parcel offers beautiful valley and mountain views, making it an ideal site for a home or a small farm.

**Lot #2** encompasses 16.3 acres and includes a mix of tillable, pasture, and wooded land. Approximately 7 acres are designated as tillable, while Clover Creek meanders through the property, providing a high-quality stream that is stocked with trout. Lot #2 also presents an attractive potential home site with dual road frontage.

The property's location offers convenient access to outdoor activities and natural attractions. It is close to the Mid-State Trail, 5-10 min. drive to State Game Land 118, which spans over 3,500 acres, & Lake Raystown is also within a 15-20 minute drive.