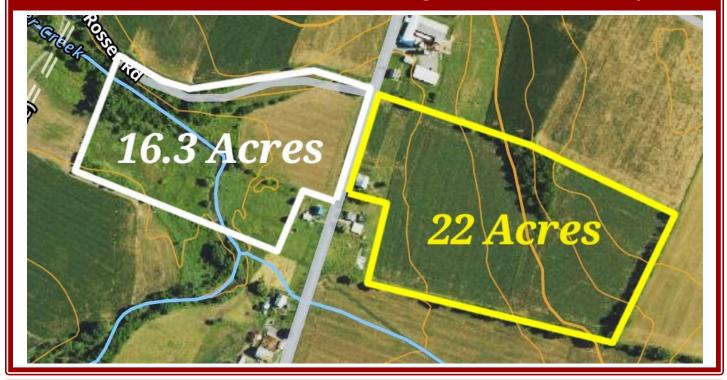

## **MULTI-PARCEL REAL ESTATE AUCTION**

38.3 Total Acres ● Lot 1: 22 Acres ● Lot 2: 16.3 Acres Tuesday November 21, 2023 @ 2:00 P.M.

Lot 1 & 2 Clover Creek Rd, Williamsburg, PA 16693- Blair County

Directions: From High St/Rt 866 in Williamsburg take Union St. then turn right onto Clover Creek Rd. In 2.9 mi. the property is on both sides of the road.

**Lot #1** consists of 22 acres, with approximately 20 acres of tillable land featuring good soils (Hublersburg). Approx. 1.5 acres of wooded area and an older 2-story bank barn. This parcel offers beautiful valley and mountain views, making it an ideal site for a home or a small farm.

**Lot #2** encompasses 16.3 acres and includes a mix of tillable, pasture, and wooded land. Approximately 7 acres are designated as tillable, while Clover Creek meanders through the property, providing a high-quality stream that is stocked with trout. Lot #2 also presents an attractive potential home site with dual road frontage.