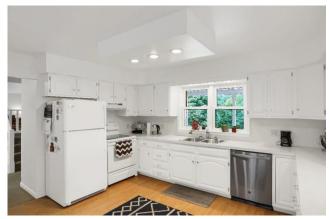

<u>Property Description</u>: This 11.4-acre property boasts mostly wooded surroundings and offers breathtaking views of Tuscarora Mountain. It is conveniently located in the Raccoon Valley area. The property features a two-story, 4 bedroom, 2 1/2 bath home, with spacious wrap-around porch and large picture windows that allow residents to enjoy the stunning views from inside the home as well. Partially finished basement, forced air heat, oil furnace and outdoor woodstove, a paved driveway and more. Additionally, there is a three-car garage and a detached animal shelter, providing ample storage and options for animal lovers. Also close to Raccoon Creek, a trout stream. The property's well-maintained condition reflects the overall care and upkeep of the property. This 11.4-acre property offers a perfect blend of natural beauty, tranquility, and convenient access for its owners to enjoy.