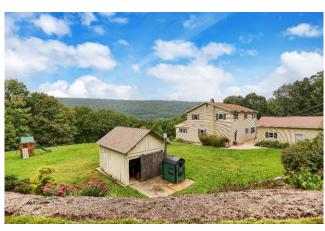

## PUBLIC REAL ESTATE AUCTION

11.4 Acres w/2 Story Home Sat. November 18, 2023 @ 1:00 P.M.

581 Cherry Valley Rd, Millerstown, PA 17062- Perry Co.

Directions: From Millerstown take Rt. 17 W for 8.5 mi. Turn left on Cherry Valley Rd. In 0.3 mi. turn right to stay on Cherry Valley Rd. In 0.2 mi. the property is on the left.

<u>Property Description</u>: This 11.4-acre property boasts mostly wooded surroundings and offers breathtaking views of Tuscarora Mountain. It is conveniently located in the Raccoon Valley area. The property features a two-story, 4 bedroom, 2 1/2 bath home, with spacious wrap-around porch and large picture windows that allow residents to enjoy the stunning views from inside the home as well. Partially finished basement, forced air heat, oil furnace and outdoor woodstove, a paved driveway and more. Additionally, there is a three-car garage and a detached animal shelter, providing ample storage and options for animal lovers. Also close to Raccoon Creek, a trout stream. The property's well-maintained condition reflects the overall care and upkeep of the property. This 11.4-acre property offers a perfect blend of natural beauty, tranquility, and convenient access for its owners to enjoy.