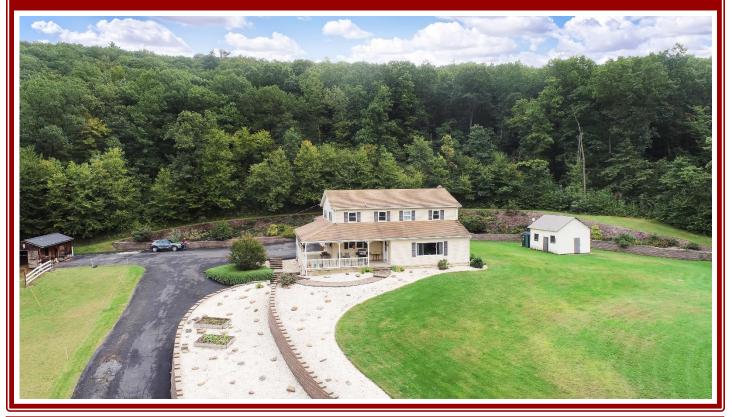

## PUBLIC REAL ESTATE AUCTION

11.4 Acres w/2 Story Home Sat. November 18, 2023 @ 1:00 P.M.

581 Cherry Valley Rd, Millerstown, PA 17062- Perry Co.

Directions: From Millerstown take Rt. 17 W for 8.5 mi. Turn left on Cherry Valley Rd. In 0.3 mi. turn right to stay on Cherry Valley Rd. In 0.2 mi. the property is on the left.

<u>Property Description</u>: This 11.4-acre property boasts mostly wooded surroundings and offers breathtaking views of Tuscarora Mountain. It is conveniently located in the Raccoon Valley area. The property features a two-story, 4 bedroom, 2 1/2 bath home, with spacious wrap-around porch and large picture windows that allow residents to enjoy the stunning views from inside the home as well. Partially finished basement, forced air heat, oil furnace and outdoor woodstove, a paved driveway and more. Additionally, there is a three-car garage and a detached animal shelter, providing ample storage and options for animal lovers. Also close to Raccoon Creek, a trout stream. The property's well-maintained condition reflects the overall care and upkeep of the property. This 11.4-acre property offers a perfect blend of natural beauty, tranquility, and convenient access for its owners to enjoy.