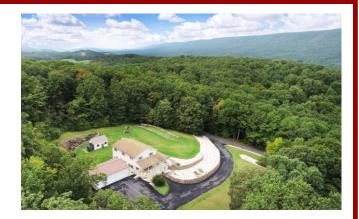

<u>Property Description</u>: This 11.4-acre property boasts mostly wooded surroundings and offers breathtaking views of Tuscarora Mountain. It is conveniently located in the Raccoon Valley area. The property features a two-story, 4 bedroom, 2 1/2 bath home, with spacious wrap-around porch and large picture windows that allow residents to enjoy the stunning views from inside the home as well. Partially finished basement, forced air heat, oil furnace and outdoor woodstove, a paved driveway and more. Additionally, there is a three-car garage and a detached animal shelter, providing ample storage and options for animal lovers. Also close to Raccoon Creek, a trout stream. The property's well-maintained condition reflects the overall care and upkeep of the property. This 11.4-acre property offers a perfect blend of natural beauty, tranquility, and convenient access for its owners to enjoy.