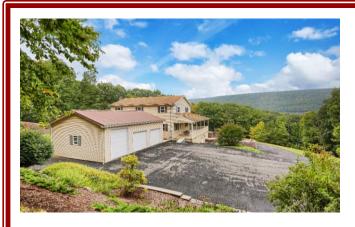

<u>Property Description</u>: This 11.4-acre property boasts mostly wooded surroundings and offers breathtaking views of Tuscarora Mountain. It is conveniently located in the Raccoon Valley area. The property features a two-story, 4 bedroom, 2 1/2 bath home, with spacious wrap-around porch and large picture windows that allow residents to enjoy the stunning views from inside the home as well. Partially finished basement, forced air heat, oil furnace and outdoor woodstove, a paved driveway and more. Additionally, there is a three-car garage and a detached animal shelter, providing ample storage and options for animal lovers. Also close to Raccoon Creek, a trout stream. The property's well-maintained condition reflects the overall care and upkeep of the property. This 11.4-acre property offers a perfect blend of natural beauty, tranquility, and convenient access for its owners to enjoy.