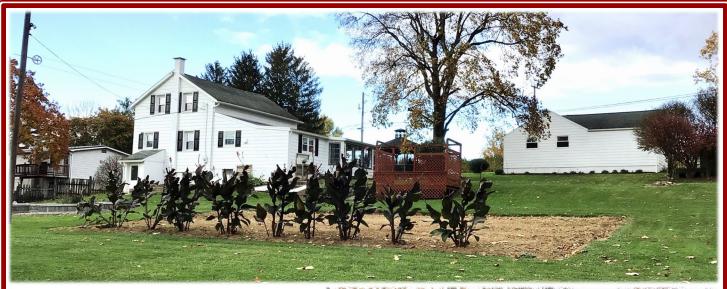

**Directions:** From Ephrata Route 272 S. to right onto Rothsville Rd to right onto Middle Creek Rd to property on left.

**Property Description**; 1.6 +/- acre Lancaster Co. property with 3 bedroom 1 1/2 bath 2 story dwelling. House has eat in kitchen, family room, living room, 1st floor laundry and full bath. 2nd floor with 3 bedrooms and 1/2 bath. Daylight basement with finished area and workspace. House has central air and electric heat. Property also has 3 car garage / barn 21' x 35' and 12' x 20' storage shed with electric. Property has well and onsite septic.

Attention Realtors; 1% broker participation offered to Realtors with pre-registered buyer. See website for details.

<u>Auctioneers Notes:</u> Be sure to check out this 1.6-acre country location in Ephrata Township and Ephrata Area School District. Property features Cocalico Creek frontage, large garden and yard areas, spacious garage/barn and a house that's move in ready. All information is deemed to be accurate, but not guaranteed.