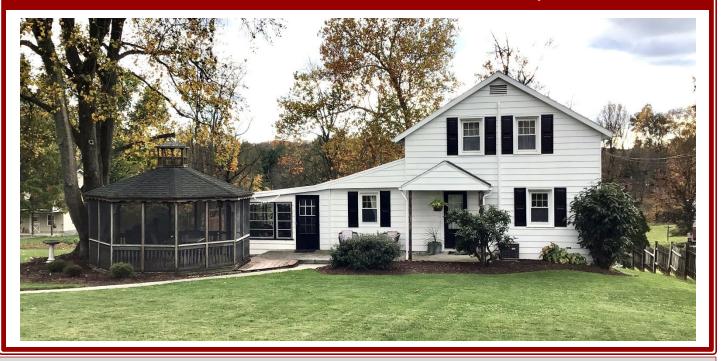

**Directions:** From Ephrata Route 272 S. to right onto Rothsville Rd to right onto Middle Creek Rd to property on left.

**Property Description**; 1.6 +/- acre Lancaster Co. property with 3 bedroom 1 1/2 bath 2 story dwelling. House has eat in kitchen, family room, living room, 1st floor laundry and full bath. 2nd floor with 3 bedrooms and 1/2 bath. Daylight basement with finished area and workspace. House has central air and electric heat. Property also has 3 car garage / barn 21' x 35' and 12' x 20' storage shed with electric. Property has well and onsite septic.

Attention Realtors; 1% broker participation offered to Realtors with pre-registered buyer. See website for details.

<u>Auctioneers Notes:</u> Be sure to check out this 1.6-acre country location in Ephrata Township and Ephrata Area School District. Property features Cocalico Creek frontage, large garden and yard areas, spacious garage/barn and a house that's move in ready. All information is deemed to be accurate, but not guaranteed.