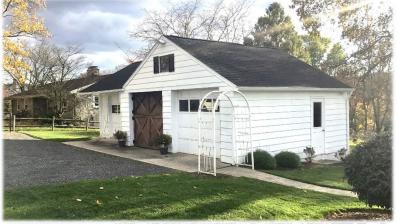

**Directions:** From Ephrata Route 272 S. to right onto Rothsville Rd to right onto Middle Creek Rd to property on left.

**Property Description**; 1.6 +/- acre Lancaster Co. property with 3 bedroom 1 1/2 bath 2 story dwelling. House has eat in kitchen, family room, living room, 1st floor laundry and full bath. 2nd floor with 3 bedrooms and 1/2 bath. Daylight basement with finished area and workspace. House has central air and electric heat. Property also has 3 car garage / barn 21' x 35' and 12' x 20' storage shed with electric. Property has well and onsite septic.

Attention Realtors; 1% broker participation offered to Realtors with pre-registered buyer. See website for details.

<u>Auctioneers Notes:</u> Be sure to check out this 1.6-acre country location in Ephrata Township and Ephrata Area School District. Property features Cocalico Creek frontage, large garden and yard areas, spacious garage/barn and a house that's move in ready. All information is deemed to be accurate, but not guaranteed.