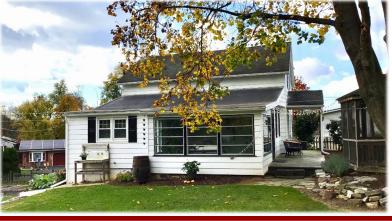

**Directions:** From Ephrata Route 272 S. to right onto Rothsville Rd to right onto Middle Creek Rd to property on left.

**Property Description**; 1.6 +/- acre Lancaster Co. property with 3 bedroom 1 1/2 bath 2 story dwelling. House has eat in kitchen, family room, living room, 1st floor laundry and full bath. 2nd floor with 3 bedrooms and 1/2 bath. Daylight basement with finished area and workspace. House has central air and electric heat. Property also has 3 car garage / barn 21' x 35' and 12' x 20' storage shed with electric. Property has well and onsite septic.

Attention Realtors; 1% broker participation offered to Realtors with pre-registered buyer. See website for details.

<u>Auctioneers Notes:</u> Be sure to check out this 1.6-acre country location in Ephrata Township and Ephrata Area School District. Property features Cocalico Creek frontage, large garden and yard areas, spacious garage/barn and a house that's move in ready. All information is deemed to be accurate, but not guaranteed.