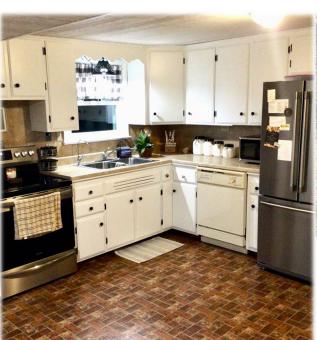

**Directions:** From Ephrata Route 272 S. to right onto Rothsville Rd to right onto Middle Creek Rd to property on left.

**Property Description**; 1.6 +/- acre Lancaster Co. property with 3 bedroom 1 1/2 bath 2 story dwelling. House has eat in kitchen, family room, living room, 1st floor laundry and full bath. 2nd floor with 3 bedrooms and 1/2 bath. Daylight basement with finished area and workspace. House has central air and electric heat. Property also has 3 car garage / barn 21' x 35' and 12' x 20' storage shed with electric. Property has well and onsite septic.