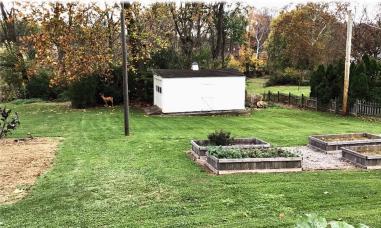

**Directions:** From Ephrata Route 272 S. to right onto Rothsville Rd to right onto Middle Creek Rd to property on left.

**Property Description**; 1.6 +/- acre Lancaster Co. property with 3 bedroom 1 1/2 bath 2 story dwelling. House has eat in kitchen, family room, living room, 1st floor laundry and full bath. 2nd floor with 3 bedrooms and 1/2 bath. Daylight basement with finished area and workspace. House has central air and electric heat. Property also has 3 car garage / barn 21' x 35' and 12' x 20' storage shed with electric. Property has well and onsite septic.