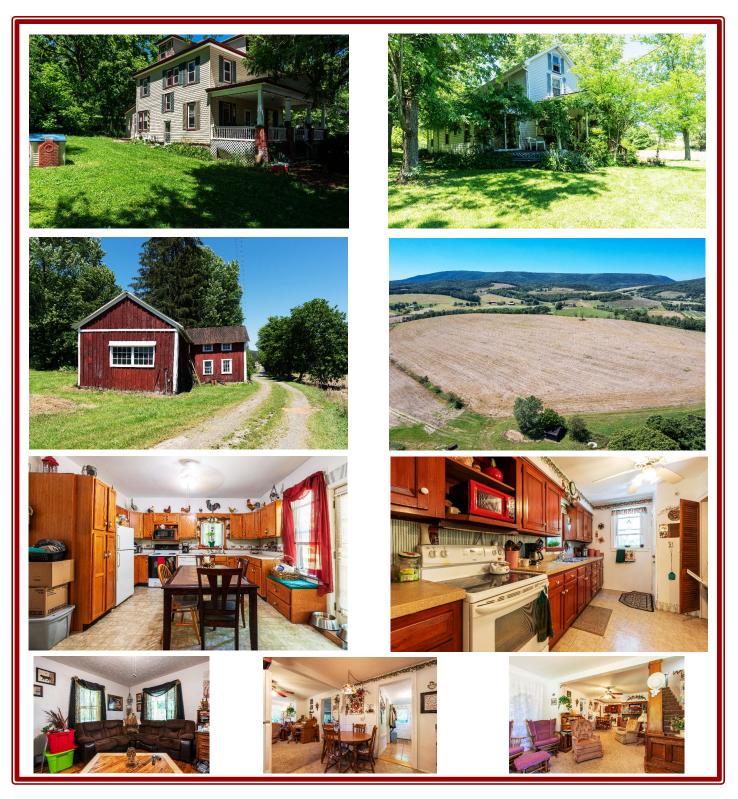

**Property Description:** Parcel #1: 140+/- acre farm with approx. 125 acres tillable, level and rolling land, and approx. 10 acres wooded with harvestable timber. Improvements include, two, 2-story farmhouses, and other outbuildings, including the "foundation only" of a former dairy barn. An additional mobile home and a camper hook up. A rural and tranquil setting creates an inviting atmosphere. Ideal for those seeking a picturesque and spacious farm, the property presents numerous possibilities for agricultural endeavors such as dairy, poultry or produce farming. The property is versatile enough that it would also be attractive to those seeking tranguil rural retreat. Two small streams (Beaverdam Creek & Smoky Run), perfect for irrigation or trout fishing. Located in Bedford & Blair County.