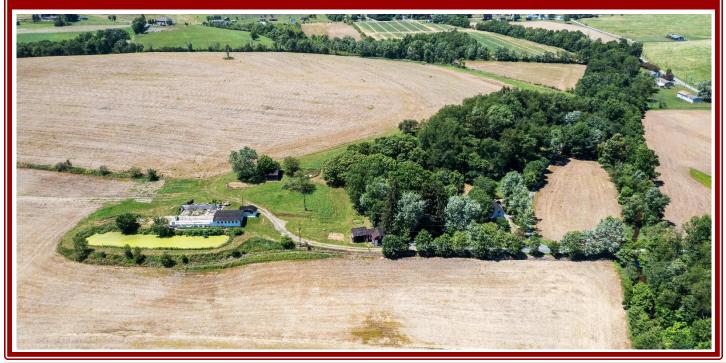

**Property Description:** Parcel #1: 140+/- acre farm with approx. 125 acres tillable, level and rolling land, and approx. 10 acres wooded with harvestable timber. Improvements include, two, 2-story farmhouses, and other outbuildings, including the "foundation only" of a former dairy barn. An additional mobile home and a camper hook up. A rural and tranquil setting creates an inviting atmosphere. Ideal for those seeking a picturesque and spacious farm, the property presents numerous possibilities for agricultural endeavors such as dairy, poultry or produce farming. The property is versatile enough that it would also be attractive to those seeking tranguil rural retreat. Two small streams (Beaverdam Creek & Smoky Run), perfect for irrigation or trout fishing. Located in Bedford & Blair County.

Parcel #2: 1.7 acre building lot adjacent to subject farm. Road frontage on Cottontown Rd. The back side is bordered by Smoky Run. Beautiful level building lot. Mostly open and tillable. This building lot will be sold immediately after the sale of the farm.