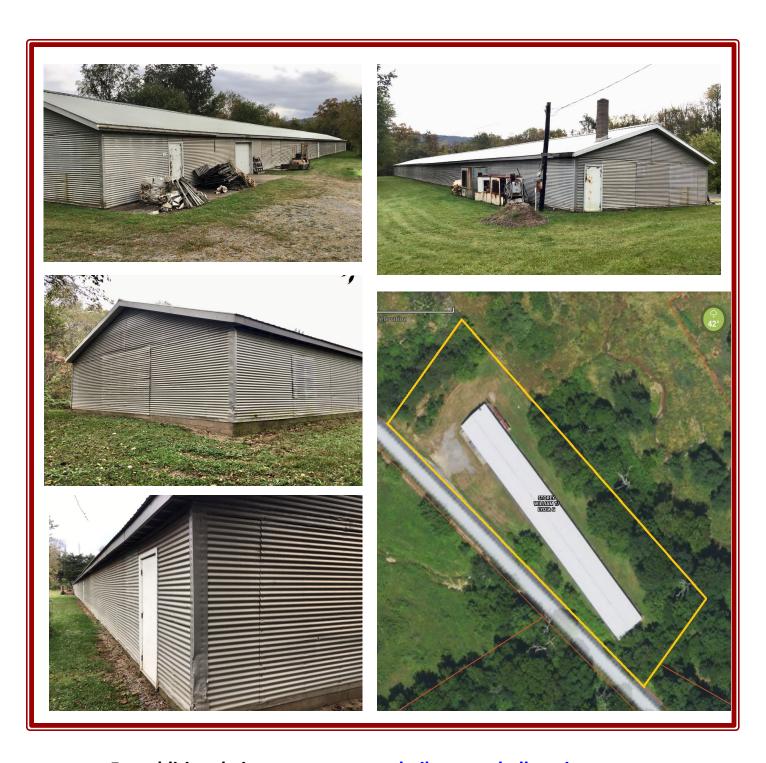

**Property Description:** 1.03 +/- acre country property with 31' x 262' former poultry building. Building has been updated with insulation and radiant in floor heat. Property has water and electric.

Open House Dates; Sat., February 3rd, from 1:00 - 2:30 PM and Thur., February 8th from 4:00 - 5:00 PM

Attention Realtors: Broker participation offered to Realtors with a preregistered buyer. See website for details.

<u>Auctioneers Notes:</u> 1 +/- acre secluded country property with a former chicken house having all equipment removed. Building has been updated with additional insulation and radiant in floor heat providing excellent potential as warehouse storage, shop location or returning to its original use as an agriculture/poultry building. All information is deemed to be accurate, but not guaranteed,