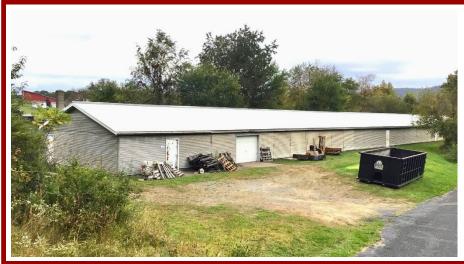

**Property Description:** 1.03 +/- acre country property with 31' x 262' former poultry building. Building has been updated with insulation and radiant in floor heat. Property has water and electric.

Open House Dates; Sat., February 3rd, from 1:00 - 2:30 PM and Thur., February 8th from 4:00 - 5:00 PM

Attention Realtors: Broker participation offered to Realtors with a preregistered buyer. See website for details.

<u>Auctioneers Notes:</u> 1 +/- acre secluded country property with a former chicken house having all equipment removed. Building has been updated with additional insulation and radiant in floor heat providing excellent potential as warehouse storage, shop location or returning to its original use as an agriculture/poultry building. All information is deemed to be accurate, but not guaranteed,