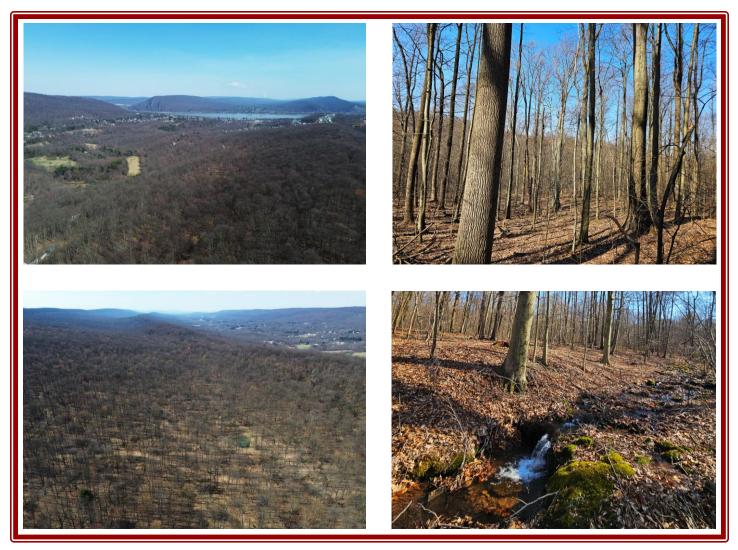

Beiler-Campbell AUCTION SERVICES www.beiler-campbellauctions.com • 888-209-6160

Auctioneer: J. Meryl Stoltzfus AU#005403 Ph. 717-629-6036 Seller: Fishing Creek Valley Associates, LP

Property Description: 311.69 wooded acres bordering State Game Lands with mature timber. No timber harvesting for 20+ years. Near the historic Rockville Bridge, this parcel of land has paved access from Rockville Estates. Tower Rd provides access at the opposite end. Adjoins SGL 170 (9,145 acres). Near the Susquehanna River, 3 boat launches within 3 miles. With trails and a tributary to the Fishing Creek running through the property, it makes this a outdoor enthusiasts and/or hunter's paradise. Plenty of attractive sites for building a getaway/cabin or dream home. Perc test to be completed prior to auction. The property's extensive acreage, its location adjacent to State Game Lands, the proximity to Susquehanna River, combined with its ease of access truly make this a very rare property. This property promises a unique blend of privacy, natural beauty, and accessibility to outdoor activities that is hard to match.