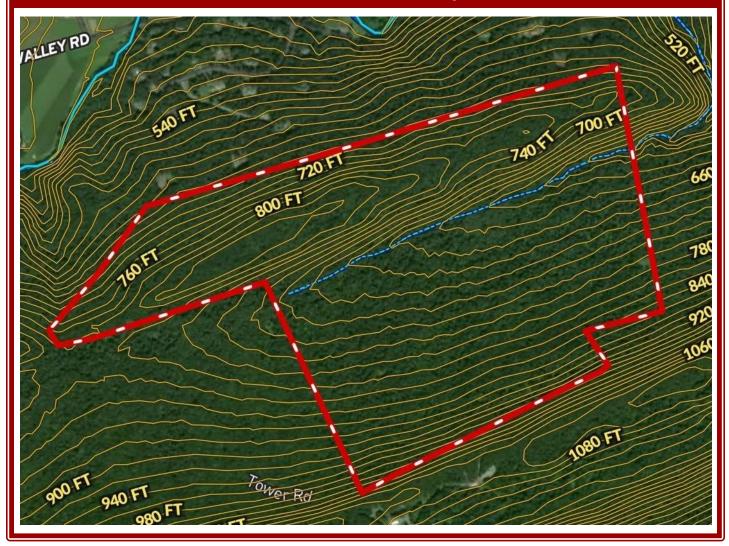

## **PUBLIC REAL ESTATE AUCTION**

311.69 Acres Sat. May 18, 2024 @ 11:00 A.M.

00 Reiff Dr, Marysville, PA 17053- Perry Co. GPS Address: 195 W. Stewart Ct. Marysville, PA 17053

Directions: From Rt I-81, take US 11/15 North for 1.2 miles to Rockville Blvd on the left. Go .7 of a mile to W Stewart Circle and follow signs to property.

From US 11/15, take Rt 850 west for 2 miles, turn left on Heisley Rd, go .3 miles and turn right on New Valley Rd. Go .6 of a mile and turn left on Tower Rd. Go .8 mile to sign on property.

For additional pictures go to www.beiler-campbellauctions.com or www.GoToAuction.com or www.auctionzip.com ID# 23383

Beiler-Campbell AUCTION SERVICES www.beiler-campbellauctions.com • 888-209-6160

Auctioneer: J. Meryl Stoltzfus AU#005403 Ph. 717-629-6036 Seller: Fishing Creek Valley Associates, LP

Property Description: 311.69 wooded acres bordering State Game Lands with mature timber. No timber harvesting for 20+ years. Near the historic Rockville Bridge, this parcel of land has paved access from Rockville Estates. Tower Rd provides access at the opposite end. Adjoins SGL 170 (9,145 acres). Near the Susquehanna River, 3 boat launches within 3 miles. With trails and a tributary to the Fishing Creek running through the property, it makes this a outdoor enthusiasts and/or hunter's paradise. Plenty of attractive sites for building a getaway/cabin or dream home. Perc test to be completed prior to auction. The property's extensive acreage, its location adjacent to State Game Lands, the proximity to Susquehanna River, combined with its ease of access truly make this a very rare property. This property promises a unique blend of privacy, natural beauty, and accessibility to outdoor activities that is hard to match.