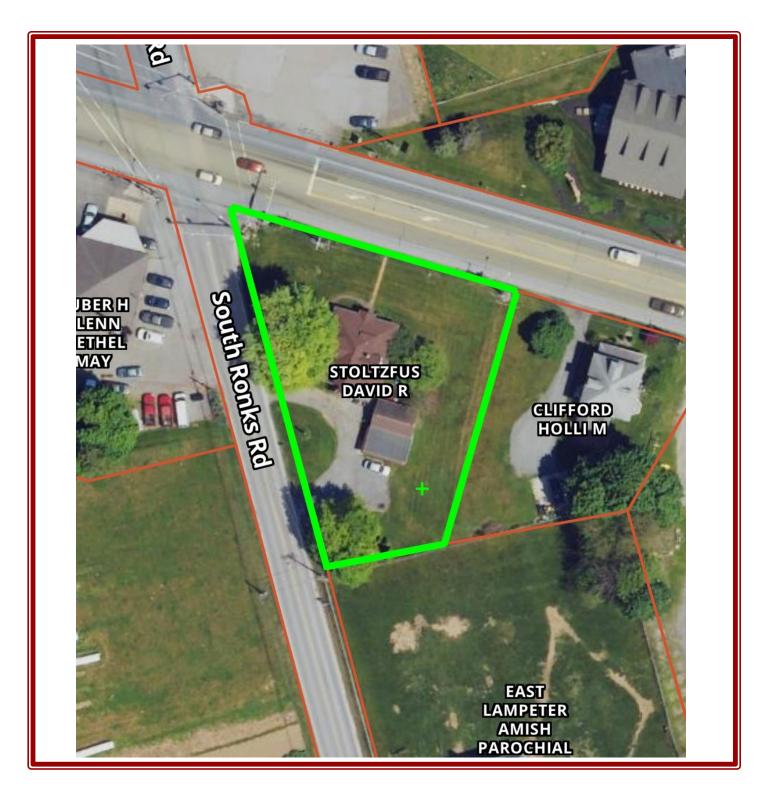

## **PUBLIC REAL ESTATE AUCTION**

5-Unit Commercial Building on 0.55 Acre Lot Wed. May 8, 2024 @ 6:00 P.M.

2802 E. Lincoln Hwy, Gordonville, PA 17529- Lancaster County

Directions: From Lancaster go east on Route 30 to Ronks Rd, property on the right.

<u>Property Description</u>: Great opportunity to own a **fully leased 5 unit in Ronks / Lancaster Area**. There are 3-Efficiency apartments, (1) 1-bedroom/1 bathroom apartment, and (1) -2 bedroom/1 bathroom apartment with a common laundry area in the basement. The property is within close proximity to Amish Country and Lancaster City. Rents currently gross over \$50,000 per year. The **potential rents available in the area are greater than the rents that are currently being collected**, which provides upside to a Buyer. The property is located close to retail, office, medical, and the population of Lancaster County.