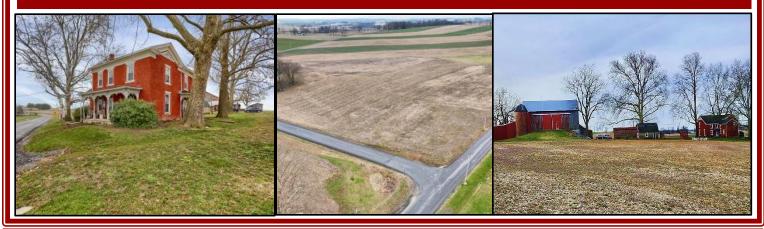

## Tillable • Great Soils • Bank Barn • Remodeled Home

83 Keefertown Road Watsontown PA ~ Lewis Twp

Directions: From Rt 180 take McEwensville exit and head East. Turn right on Rt 44. Turn right on Whitmoyer Rd to left on Keefertown Rd. Property on left.

Approx 50+/- acres in Lewis Township Northumberland County. Beautiful, country setting with flat tillable land. Mostly Hagerstown soil and ½ mile of road frontage. The farm has a 3-bedroom, 1-bath, brick farmhouse that was remodeled in 2017. Windows, furnace, and well pump were all replaced. The property has a 1-car detached garage, large bank barn, lots of outbuildings, and a convenient, yet quiet location.