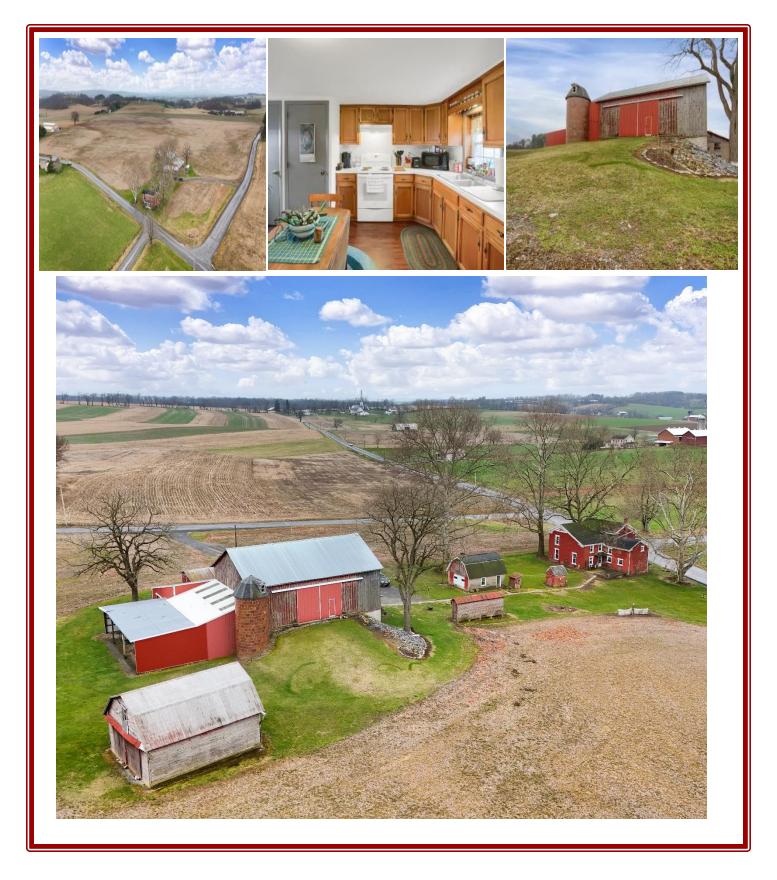

## Tillable • Great Soils • Bank Barn • Remodeled Home

83 Keefertown Road Watsontown PA ~ Lewis Twp

Directions: From Rt 180 take McEwensville exit and head East. Turn right on Rt 44. Turn right on Whitmoyer Rd to left on Keefertown Rd. Property on left.

Approx 50+/- acres in Lewis Township Northumberland County. Beautiful, country setting with flat tillable land. Mostly Hagerstown soil and ½ mile of road frontage. The farm has a 3-bedroom, 1-bath, brick farmhouse that was remodeled in 2017. Windows, furnace, and well pump were all replaced. The property has a 1-car detached garage, large bank barn, lots of outbuildings, and a convenient, yet quiet location.