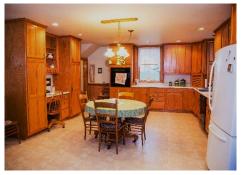

#### **PROPERTY FEATURES**

- 94.47-Acre Farm in Scenic Morrison's Cove
- Level and highly functional farm
- Approximately 70 +/- acres of tillable land (44 acres currently fenced for pasture)
- 21+/- acres of woodland
- Soil Types: Hagerstown silt loam, Andover cobbly loam Murrill channery loam.
- Potter Creek flows through woodland
- Dual road frontage along Lafayette and Twin Ridge Roads
- 40' x 100' Two-Story Barn:
- 34' x 144' Livestock Barn (built in 2012)
- 30' x 50' Machinery Shed: Includes a 16' lean-to.
- 30' x 42' Insulated, Heated Workshop
- A well-kept 2.5-story farmhouse (2,461 sq. ft.)
- Spacious eat-in kitchen with oak cabinetry
- 3 bedrooms, 2 bathrooms
- Attached 2-car garage