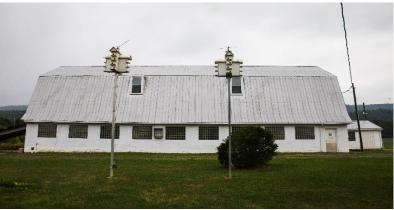

#### **PROPERTY FEATURES**

- 94.47-Acre Farm in Scenic Morrison's Cove
- Level and highly functional farm
- Approximately 70 +/- acres of tillable land (44 acres currently fenced for pasture)
- 21+/- acres of woodland
- Soil Types: Hagerstown silt loam, Andover cobbly loam Murrill channery loam.
- Potter Creek flows through woodland
- Dual road frontage along Lafayette and Twin Ridge Roads
- 40' x 100' Two-Story Barn:
- 34' x 144' Livestock Barn (built in 2012)
- 30' x 50' Machinery Shed: Includes a 16' lean-to.
- 30' x 42' Insulated, Heated Workshop
- A well-kept 2.5-story farmhouse (2,461 sq. ft.)
- Spacious eat-in kitchen with oak cabinetry
- 3 bedrooms, 2 bathrooms
- Attached 2-car garage