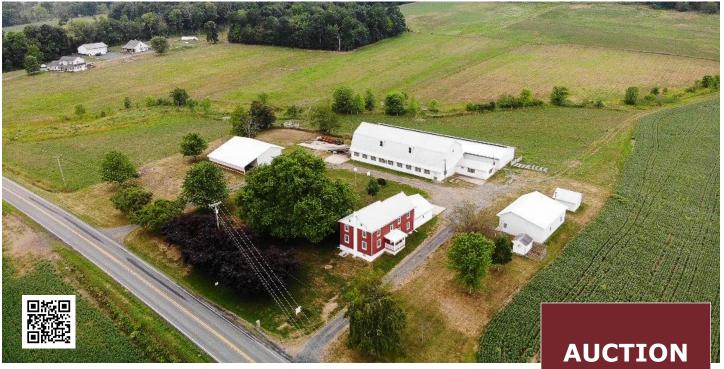

# 94.4 ACRE FARM

### 2075 Lafayette Rd. | New Enterprise, PA 16664

Directions: From S. Market St in Martinsburg take Cross Cove Rd. In  $5.1\,$  mi. turn left on PA-867 S. In  $4.2\,$  mi. property is on the right.

#### **PROPERTY FEATURES**

- 94.47-Acre Farm in Scenic Morrison's Cove
- Level and highly functional farm
- Approximately 70 +/- acres of tillable land (44 acres currently fenced for pasture)
- 21+/- acres of woodland
- Soil Types: Hagerstown silt loam, Andover cobbly loam Murrill channery loam.
- Potter Creek flows through woodland
- Dual road frontage along Lafayette and Twin Ridge Roads
- 40' x 100' Two-Story Barn:
- 34' x 144' Livestock Barn (built in 2012)
- 30' x 50' Machinery Shed: Includes a 16' lean-to.
- 30' x 42' Insulated, Heated Workshop
- A well-kept 2.5-story farmhouse (2,461 sq. ft.)
- Spacious eat-in kitchen with oak cabinetry
- 3 bedrooms, 2 bathrooms
- Attached 2-car garage