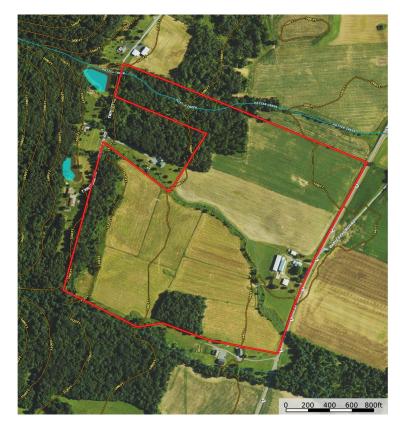

# 94.4 ACRE FARM

#### **PROPERTY FEATURES**

- 94.47-Acre Farm in Scenic Morrison's Cove
- Level and highly functional farm
- Approximately 70 +/- acres of tillable land (44 acres currently fenced for pasture)
- 21+/- acres of woodland
- Soil Types: Hagerstown silt loam, Andover cobbly loam Murrill channery loam.
- Potter Creek flows through woodland
- Dual road frontage along Lafayette and Twin Ridge Roads
- 40' x 100' Two-Story Barn:
- 34' x 144' Livestock Barn (built in 2012)
- 30' x 50' Machinery Shed: Includes a 16' lean-to.
- 30' x 42' Insulated, Heated Workshop
- A well-kept 2.5-story farmhouse (2,461 sq. ft.)
- Spacious eat-in kitchen with oak cabinetry
- 3 bedrooms, 2 bathrooms
- Attached 2-car garage

Contact us for quick, convenient financing options, including down payment and bridge loans.

All information is deemed accurate but not guaranteed

**AUCTIONEER REMARKS** With approximately 70 acres of tillable land, this property offers exceptional agricultural and subdivision potential. Its dual road frontage and fertile soils make it a rare opportunity to own prime farmland in Morrison's Cove. Additionally, the 21+/- acres of woodland and the meandering Potter Creek provide excellent recreational and hunting opportunities.