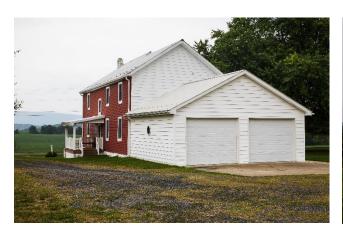

#### **PROPERTY FEATURES**

- 94.47-Acre Farm in Scenic Morrison's Cove
- Level and highly functional farm
- Approximately 70 +/- acres of tillable land (44 acres currently fenced for pasture)
- 21+/- acres of woodland
- Soil Types: Hagerstown silt loam, Andover cobbly loam Murrill channery loam.
- Potter Creek flows through woodland
- Dual road frontage along Lafayette and Twin Ridge Roads
- 40' x 100' Two-Story Barn:
- 34' x 144' Livestock Barn (built in 2012)
- 30' x 50' Machinery Shed: Includes a 16' lean-to.
- 30' x 42' Insulated, Heated Workshop
- A well-kept 2.5-story farmhouse (2,461 sq. ft.)
- Spacious eat-in kitchen with oak cabinetry
- 3 bedrooms, 2 bathrooms
- Attached 2-car garage