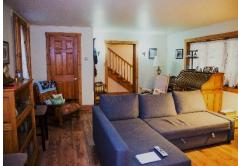

#### **PROPERTY FEATURES**

- 94.47-Acre Farm in Scenic Morrison's Cove
- Level and highly functional farm
- Approximately 70 +/- acres of tillable land (44 acres currently fenced for pasture)
- 21+/- acres of woodland
- Soil Types: Hagerstown silt loam, Andover cobbly loam Murrill channery loam.
- Potter Creek flows through woodland
- Dual road frontage along Lafayette and Twin Ridge Roads
- 40' x 100' Two-Story Barn:
- 34' x 144' Livestock Barn (built in 2012)
- 30' x 50' Machinery Shed: Includes a 16' lean-to.
- 30' x 42' Insulated, Heated Workshop
- A well-kept 2.5-story farmhouse (2,461 sq. ft.)
- Spacious eat-in kitchen with oak cabinetry
- 3 bedrooms, 2 bathrooms
- Attached 2-car garage