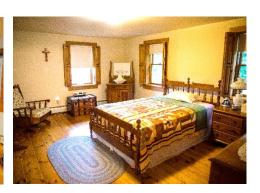

#### **PROPERTY FEATURES**

- 94.47-Acre Farm in Scenic Morrison's Cove
- Level and highly functional farm
- Approximately 70 +/- acres of tillable land (44 acres currently fenced for pasture)
- 21+/- acres of woodland
- Soil Types: Hagerstown silt loam, Andover cobbly loam Murrill channery loam.
- Potter Creek flows through woodland
- Dual road frontage along Lafayette and Twin Ridge Roads
- 40' x 100' Two-Story Barn:
- 34' x 144' Livestock Barn (built in 2012)
- 30' x 50' Machinery Shed: Includes a 16' lean-to.
- 30' x 42' Insulated, Heated Workshop
- A well-kept 2.5-story farmhouse (2,461 sq. ft.)
- Spacious eat-in kitchen with oak cabinetry
- 3 bedrooms, 2 bathrooms
- Attached 2-car garage