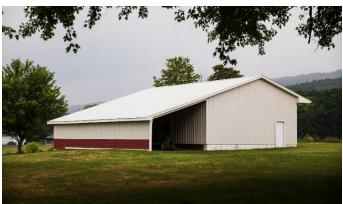

#### **PROPERTY FEATURES**

- 94.47-Acre Farm in Scenic Morrison's Cove
- Level and highly functional farm
- Approximately 70 +/- acres of tillable land (44 acres currently fenced for pasture)
- 21+/- acres of woodland
- Soil Types: Hagerstown silt loam, Andover cobbly loam Murrill channery loam.
- Potter Creek flows through woodland
- Dual road frontage along Lafayette and Twin Ridge Roads
- 40' x 100' Two-Story Barn:
- 34' x 144' Livestock Barn (built in 2012)
- 30' x 50' Machinery Shed: Includes a 16' lean-to.
- 30' x 42' Insulated, Heated Workshop
- A well-kept 2.5-story farmhouse (2,461 sq. ft.)
- Spacious eat-in kitchen with oak cabinetry
- 3 bedrooms, 2 bathrooms
- Attached 2-car garage