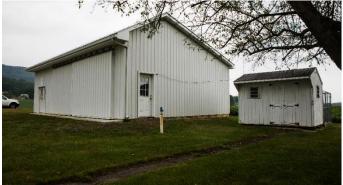

#### **PROPERTY FEATURES**

- 94.47-Acre Farm in Scenic Morrison's Cove
- Level and highly functional farm
- Approximately 70 +/- acres of tillable land (44 acres currently fenced for pasture)
- 21+/- acres of woodland
- Soil Types: Hagerstown silt loam, Andover cobbly loam Murrill channery loam.
- Potter Creek flows through woodland
- Dual road frontage along Lafayette and Twin Ridge Roads
- 40' x 100' Two-Story Barn:
- 34' x 144' Livestock Barn (built in 2012)
- 30' x 50' Machinery Shed: Includes a 16' lean-to.
- 30' x 42' Insulated, Heated Workshop
- A well-kept 2.5-story farmhouse (2,461 sq. ft.)
- Spacious eat-in kitchen with oak cabinetry
- 3 bedrooms, 2 bathrooms
- Attached 2-car garage