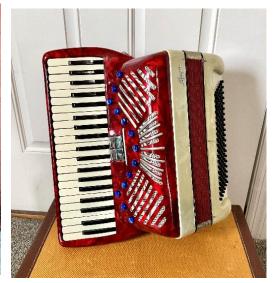

#### A Few Very Early Highlights Include

10' x 16' Storage Shed; Hunting Blind; Hay & Straw; Shetland Pony; Rock Forks; Feed Chest; Picnic Table; Folding Tables & Chairs; Numerous Pcs. Live Edge Furniture; Aluminum Belting Wheels; Milwaukee & Other Power Tools; LP Forklift & Grill Tanks; 25-Gal 12 Volt Sprayer; Bike Cart; Accordion; Beef Quarters & Pork Halves; Cricut Machine; Carriage Luggage Carrier; Quilts; Girls Dresses; Gift Cards/Tickets Including Bow Fishing Trip; Meal Tickets