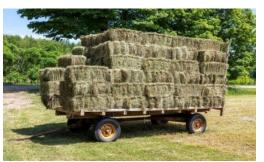

#### A Few Very Early Highlights Include

10' x 16' Storage Shed; Hunting Blind; Hay & Straw; Shetland Pony; Rock Forks; Feed Chest; Picnic Table; Folding Tables & Chairs; Numerous Pcs. Live Edge Furniture; Aluminum Belting Wheels; Milwaukee & Other Power Tools; LP Forklift & Grill Tanks; 25-Gal 12 Volt Sprayer; Bike Cart; Accordion; Beef Quarters & Pork Halves; Cricut Machine; Carriage Luggage Carrier; Quilts; Girls Dresses; Gift Cards/Tickets Including Bow Fishing Trip; Meal Tickets