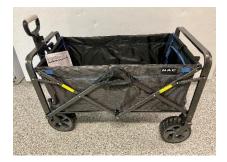

#### A Few Very Early Highlights Include

10' x 16' Storage Shed; Hunting Blind; Hay & Straw; Shetland Pony; Rock Forks; Feed Chest; Picnic Table; Folding Tables & Chairs; Numerous Pcs. Live Edge Furniture; Aluminum Belting Wheels; Milwaukee & Other Power Tools; LP Forklift & Grill Tanks; 25-Gal 12 Volt Sprayer; Bike Cart; Accordion; Beef Quarters & Pork Halves; Cricut Machine; Carriage Luggage Carrier; Quilts; Girls Dresses; Gift Cards/Tickets Including Bow Fishing Trip; Meal Tickets