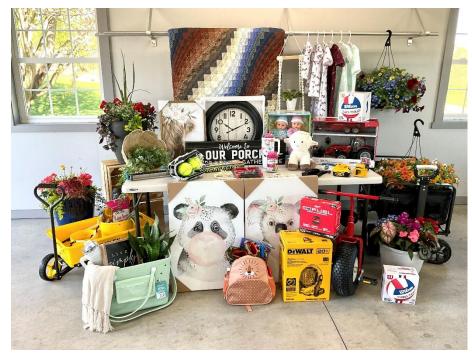

#### **Expecting Many Quality Donations:**

Lawn & Garden; Tools; Flowers & Shrubbery; Households; Storage Sheds Swing Sets; Furniture; Sporting Goods; Farm Items; Theme Baskets; Quilts Gift Certificates & Much More

#### A Few Very Early Highlights Include

10' x 16' Storage Shed; Hunting Blind; Hay & Straw; Shetland Pony; Rock Forks; Feed Chest; Picnic Table; Folding Tables & Chairs; Numerous Pcs. Live Edge Furniture; Aluminum Belting Wheels; Milwaukee & Other Power Tools; LP Forklift & Grill Tanks; 25-Gal 12 Volt Sprayer; Bike Cart; Accordion; Beef Quarters & Pork Halves; Cricut Machine; Carriage Luggage Carrier; Quilts; Girls Dresses; Gift Cards/Tickets Including Bow Fishing Trip; Meal Tickets