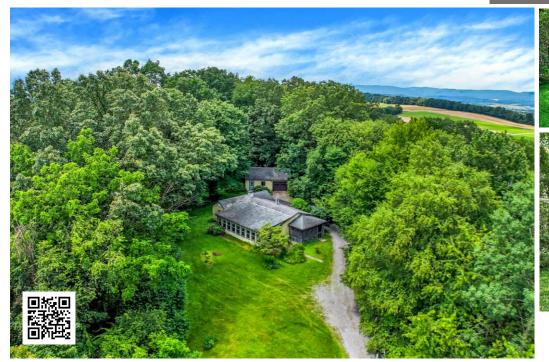

# **2.03 ACRES**

#### **PROPERTY FEATURES**

- 2.03 Acres
- 2 bedroom 2 bathroom Home
- Detached 1 car garage with office
- Private well
- Private septic
- Partial basement that is unfinished
- Recorded Right-of-way access
- Secluded setting
- Excellent location!
- 7 minutes to Mcalisterville
- 10 minutes to Thompsontown
- 15 minutes to Mifflintown

Property has a lot of potential! Could be made into a beautiful property & just needs some TLC!

**AUCTION** DATE Thursday Eve, **JULY 31,** 2025 @ 6:00 PM